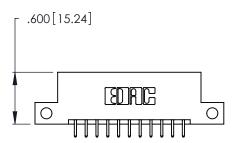

THIS IS A C.A.D. GENERATED DRAWING DO NOT MAKE MANUAL REVISIONS TO MASTER.

| 346/396 SERIES CARD EDGE CONNECTOR |
|------------------------------------|
| PART NUMBER: 346-022-521-212       |

**EDAC INC** TORONTO, ONTARIO CANADA