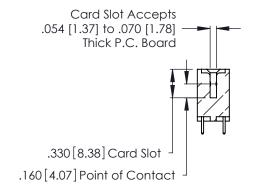

**Contact Code 560** 

INSULATOR MATERIAL: THERMOPLASTIC POLYESTER, UL 94V-0 CONTACT MATERIAL; COPPER, NICKEL, TIN ALLOY CA-725 CONTACT PLATING: GOLD ON THE MATING AREA, TIN-LEAD

ON THE CONTACT TAILS, NICKEL UNDERPLATE

346/396 SERIES CARD EDGE CONNECTOR CONTACT CODE 555,556,558,559,560 DIMENSIONS

YOUR CONNECTION TO QUALITY & SERVICE

**EDAC INC** TORONTO, ONTARIO CANADA

THESE DRAWINGS AND SPECIFICATIONS ARE THE PROPERTY OF EDAC INC.,AND SHALL NOT BE REPRODUCED, OR COPIED OR USED AS THE BASIS FOR THE MANUFACTURE OR SALE OF APPARATUS WITHOUT WRITTEN PERMISSION.