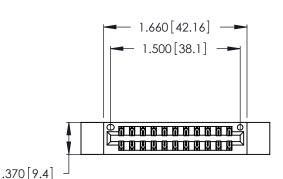

<u>Contact Dimensions:</u>
521-P.C. Tail .025 Sq. (0.64 Sq.) - Tail LG. =.150 (3.81)
.125 (3.18) Contact Spacing x .250 (6.35) Row Spacing

- INSULATOR MATERIAL: THERMOPLASTIC POLYESTER, UL 94V-0 CONTACT MATERIAL; COPPER, NICKEL, TIN ALLOY CA-725
- CONTACT PLATING: GOLD ON THE MATING AREA, TIN-LEAD ON THE CONTACT TAILS, NICKEL UNDERPLATE

THIS IS A C.A.D. GENERATED DRAWING DO NOT MAKE MANUAL REVISIONS TO MASTER.

| 346/396 SERIES CARD EDGE CONNECTOR |
|------------------------------------|
| PART NUMBER: 346-022-521-212       |

**EDAC INC** TORONTO, ONTARIO CANADA