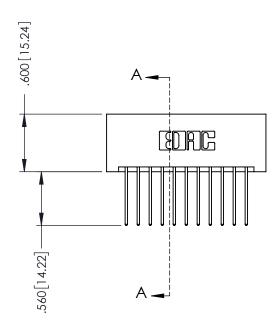

346/396 SERIES CARD EDGE CONNECTOR PART NUMBER: 346-022-540-201

YOUR CONNECTION TO QUALITY & SERVICE

**EDAC INC** TORONTO, ONTARIO CANADA

THESE DRAWINGS AND SPECIFICATIONS ARE THE PROPERTY OF EDAC INC.,AND SHALL NOT BE REPRODUCED, OR COPIED OR USED AS THE BASIS FOR THE MANUFACTURE OR SALE OF APPARATUS WITHOUT WRITTEN PERMISSION.

| ACAD REFERENCE NO. | 346-ENG-MASTER   |
|--------------------|------------------|
| DRAWN: J.LEE       | DATE: APR. 22/09 |
| CHECKED:           | DATE:            |
| SCALE: 1:1         | SHEET 1 OF 2     |
| DRAWING NUMBER     | ISSUE            |