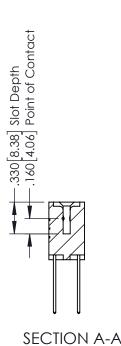

346-ENG-MASTER

ORIGINAL 1

ISSUE NUMBER

.120[3.05] .095[2.41] .170 [4.33] .245 [6.22] .125(3.18) to .210(5.33) .125(3.18) to .210(5.33) Outside Tails **Outside Tails** .045(1.14) to .060(1.52) .125(3.18) to .210(5.33) Between Tails Outside Tails

.060 [1.52] .060 [1.52] .150[3.81] .200 [5.08] .210[5.33] -.260[6.6] -.660[16.76] -.660 [16.76]

**Contact Code 555** 

.165[4.19] .375 [9.54] .125(3.18) to .210(5.33) .125(3.18) to .210(5.33)

**Contact Code 558** 