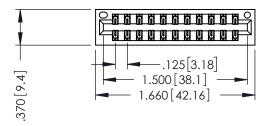

346/396 SERIES CARD EDGE CONNECTOR PART NUMBER: 346-022-540-201

YOUR CONNECTION TO QUALITY & SERVICE

**EDAC INC** TORONTO, ONTARIO CANADA

THESE DRAWINGS AND SPECIFICATIONS ARE THE PROPERTY OF EDAC INC.,AND SHALL NOT BE REPRODUCED, OR COPIED OR USED AS THE BASIS FOR THE MANUFACTURE OR SALE OF APPARATUS WITHOUT WRITTEN PERMISSION.

| ACAD REFERENCE NO. | 346-ENG-MASTER   |
|--------------------|------------------|
| DRAWN: J.LEE       | DATE: APR. 22/09 |
| CHECKED:           | DATE:            |
| SCALE: 1:1         | SHEET 1 OF 2     |
| DRAWING NUMBER     | ISSUE            |

THIS IS A C.A.D. GENERATED DRAWING DO NOT MAKE MANUAL REVISIONS TO MASTER.

ISSUE NUMBER

ORIGINAL

1

INSULATOR MATERIAL: THERMOPLASTIC POLYESTER, UL 94V-0 CONTACT MATERIAL; COPPER, NICKEL, TIN ALLOY CA-725 CONTACT PLATING: GOLD ON THE MATING AREA, TIN-LEAD ON THE CONTACT TAILS, NICKEL UNDERPLATE