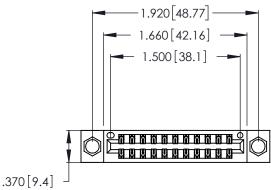

<u>Contact Dimensions:</u>
555-Extender Board Bend (Code 500 Contacts)
See Sheet 2 for Contact Code 555, 556, 558, 559, 560 Dimensions

- INSULATOR MATERIAL: THERMOPLASTIC POLYESTER, UL 94V-0 CONTACT MATERIAL; COPPER, NICKEL, TIN ALLOY CA-725
- CONTACT PLATING: GOLD ON THE MATING AREA, TIN-LEAD ON THE CONTACT TAILS, NICKEL UNDERPLATE

THIS IS A C.A.D. GENERATED DRAWING DO NOT MAKE MANUAL REVISIONS TO MASTER.

Card Slot Accepts .054 [1.37] to .070 [1.78] Thick P.C. Board

.330 [8.38] Card Slot

ISSUE NUMBER

ORIGINAL

1

| .160 [4.07] Poir                                                | nt of Conto | act   |
|-----------------------------------------------------------------|-------------|-------|
| 346/396 SERIES CARD EDGE CONNECTOR PART NUMBER: 346-022-555-804 | ACAD REFE   | RENC  |
|                                                                 | DRAWN:      | J.LEI |
| 1 AKT NOMBER. 346-022-333-604                                   | CHECKED:    |       |