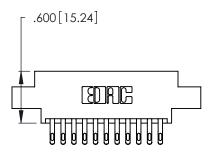

THIS IS A C.A.D. GENERATED DRAWING DO NOT MAKE MANUAL REVISIONS TO MASTER.

ISSUE NUMBER

ORIGINAL

1

**Contact Code 555** 

Contact Code 556

**Contact Code 558** 

**Contact Code 559** 

**Contact Code 560** 

INSULATOR MATERIAL: THERMOPLASTIC POLYESTER, UL 94V-0 CONTACT MATERIAL; COPPER, NICKEL, TIN ALLOY CA-725 CONTACT PLATING: GOLD ON THE MATING AREA, TIN-LEAD

ON THE CONTACT TAILS, NICKEL UNDERPLATE

346/396 SERIES CARD EDGE CONNECTOR CONTACT CODE 555,556,558,559,560 DIMENSIONS

YOUR CONNECTION TO QUALITY & SERVICE

**EDAC INC** TORONTO, ONTARIO CANADA

THESE DRAWINGS AND SPECIFICATIONS ARE THE PROPERTY OF EDAC INC.,AND SHALL NOT BE REPRODUCED, OR COPIED OR USED AS THE BASIS FOR THE MANUFACTURE OR SALE OF APPARATUS WITHOUT WRITTEN PERMISSION.