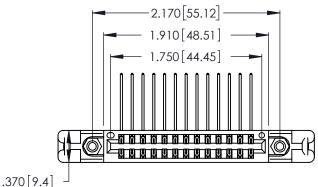

Contact Dimensions:
559-90 Degree Bend (Code 541 Contacts)
See Sheet 2 for Contact Code 555, 556, 558, 559, 560 Dimensions

346/396 SERIES CARD EDGE CONNECTOR PART NUMBER: 346-026-559-858

YOUR CONNECTION TO QUALITY & SERVICE

INSULATOR MATERIAL: THERMOPLASTIC POLYESTER, UL 94V-0 CONTACT MATERIAL; COPPER, NICKEL, TIN ALLOY CA-725

CONTACT PLATING: GOLD ON THE MATING AREA, TIN-LEAD ON THE CONTACT TAILS, NICKEL UNDERPLATE

ISSUE NUMBER DO NOT MAKE MANUAL REVISIONS TO MASTER. ORIGINAL