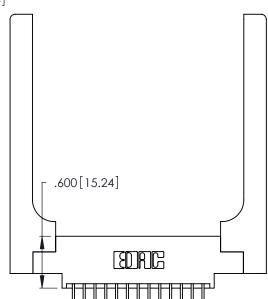

> Card Slot Accepts .054 [1.37] to .070 [1.78] Thick P.C. Board .330 [8.38] Card Slot

.160 [4.07] Point of Contact

THIS IS A C.A.D. GENERATED DRAWING DO NOT MAKE MANUAL REVISIONS TO MASTER.

ISSUE NUMBER

ORIGINAL