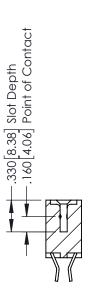

## **Contact Code 555**

## **Contact Code 556**

INSULATOR MATERIAL: THERMOPLASTIC POLYESTER, UL 94V-0 CONTACT MATERIAL; COPPER, NICKEL, TIN ALLOY CA-725 CONTACT PLATING: GOLD ON THE MATING AREA, TIN-LEAD

ON THE CONTACT TAILS, NICKEL UNDERPLATE