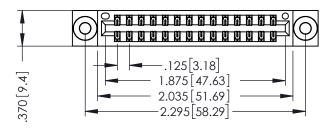

346/396 SERIES CARD EDGE CONNECTOR PART NUMBER: 346-028-555-803

YOUR CONNECTION TO QUALITY & SERVICE

**EDAC INC** TORONTO, ONTARIO CANADA

THESE DRAWINGS AND SPECIFICATIONS ARE THE PROPERTY OF EDAC INC.,AND SHALL NOT BE REPRODUCED,OR COPIED OR USED AS THE BASIS FOR THE MANUFACTURE OR SALE OF APPARATUS WITHOUT WRITTEN PERMISSION.

| ACAD REFERENCE NO. | 346-ENG-MASTER   |
|--------------------|------------------|
| DRAWN: J.LEE       | DATE: APR. 22/09 |
| CHECKED:           | DATE:            |
| SCALE: 1:1         | SHEET 1 OF 2     |
| DRAWING NUMBER     | ISSUE            |