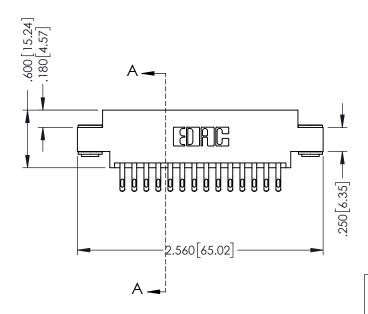

346-ENG-MASTER

SECTION A-A

ISSUE NUMBER ORIGINAL 1

## 346/396 SERIES CARD EDGE CONNECTOR CONTACT CODE 555,556,558,559,560 DIMENSIONS

YOUR CONNECTION TO QUALITY & SERVICE

**EDAC INC** TORONTO, ONTARIO CANADA

THESE DRAWINGS AND SPECIFICATIONS ARE THE PROPERTY OF EDAC INC.,AND SHALL NOT BE REPRODUCED, OR COPIED OR USED AS THE BASIS FOR THE MANUFACTURE OR SALE OF APPARATUS WITHOUT WRITTEN PERMISSION.

|   | ACAD REFERENCE NO. | 346-ENG-MASTER   |
|---|--------------------|------------------|
|   | DRAWN: J.LEE       | DATE: APR. 22/09 |
| • | CHECKED:           | DATE:            |
|   | SCALE: 1:1         | SHEET 2 OF 2     |
|   | DRAWING NUMBER     | ISSUE            |
|   | 346-ENG-MASTER     | 1                |