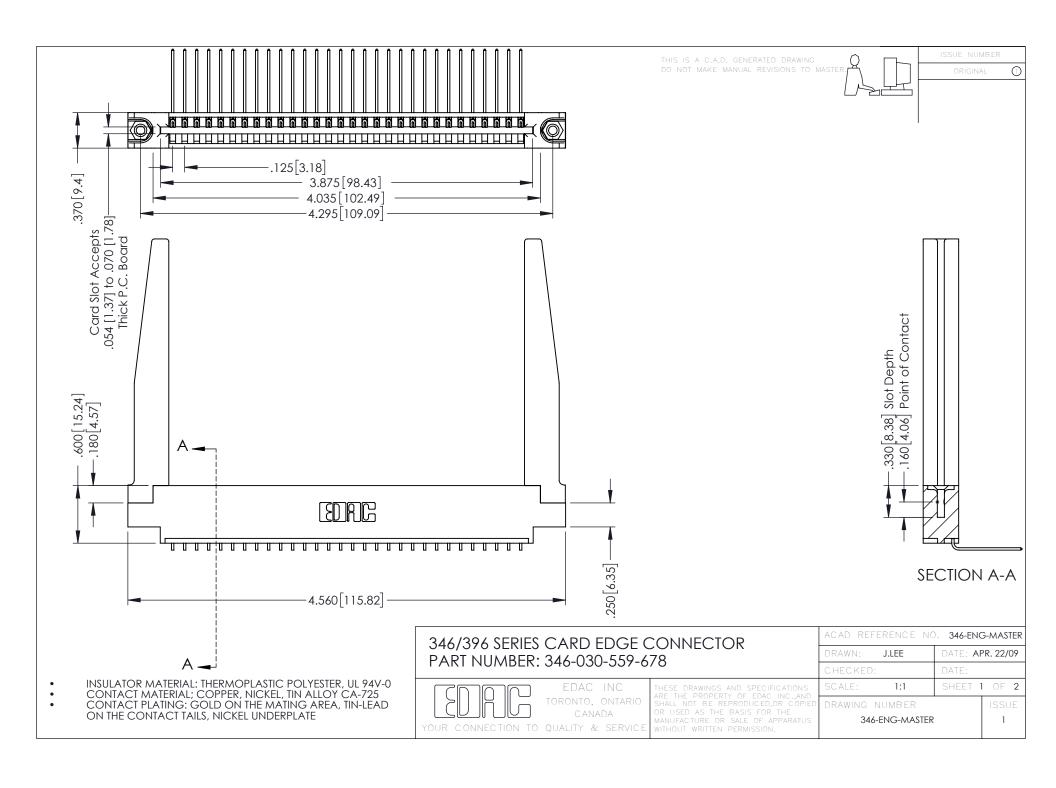

**Contact Code 555** 

**Contact Code 556** 

INSULATOR MATERIAL: THERMOPLASTIC POLYESTER, UL 94V-0 CONTACT MATERIAL; COPPER, NICKEL, TIN ALLOY CA-725

CONTACT PLATING: GOLD ON THE MATING AREA, TIN-LEAD ON THE CONTACT TAILS, NICKEL UNDERPLATE

## 346/396 SERIES CARD EDGE CONNECTOR CONTACT CODE 555,556,558,559,560 DIMENSIONS

YOUR CONNECTION TO QUALITY & SERVICE

|   | ACAD REFERENCE NO. 346-ENG-MASTER |                  |
|---|-----------------------------------|------------------|
|   | DRAWN: J.LEE                      | DATE: APR. 22/09 |
|   | CHECKED:                          | DATE:            |
|   | SCALE: 1:1                        | SHEET 2 OF 2     |
| D | DRAWING NUMBER                    | ISSUE            |

346-ENG-MASTER