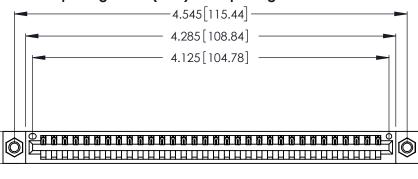

| 346/396 SERIES CARD EDGE CONNECTOR |
|------------------------------------|
| PART NUMBER: 346-032-540-107       |

**EDAC INC** TORONTO, ONTARIO CANADA

THESE DRAWINGS AND SPECIFICATIONS ARE THE PROPERTY OF EDAC INC., AND SHALL NOT BE REPRODUCED, OR COPIED OR USED AS THE BASIS FOR THE MANUFACTURE OR SALE OF APPARATUS WITHOUT WRITTEN PERMISSION.

Card Slot Accepts .054 [1.37] to .070 [1.78] Thick P.C. Board .330 [8.38] Card Slot .160 [4.07] Point of Contact

- INSULATOR MATERIAL: THERMOPLASTIC POLYESTER, UL 94V-0 CONTACT MATERIAL; COPPER, NICKEL, TIN ALLOY CA-725 CONTACT PLATING: GOLD ON THE MATING AREA, TIN-LEAD
- ON THE CONTACT TAILS, NICKEL UNDERPLATE