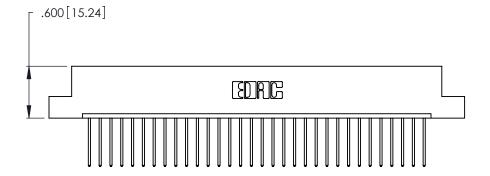

Card Slot Accepts .054 [1.37] to .070 [1.78] Thick P.C. Board .330 [8.38] Card Slot .160 [4.07] Point of Contact

- INSULATOR MATERIAL: THERMOPLASTIC POLYESTER, UL 94V-0 CONTACT MATERIAL; COPPER, NICKEL, TIN ALLOY CA-725 CONTACT PLATING: GOLD ON THE MATING AREA, TIN-LEAD
- ON THE CONTACT TAILS, NICKEL UNDERPLATE