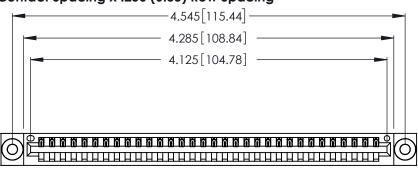

| 346/396 SERIES CARD EDGE CONNECTOR |
|------------------------------------|
| PART NUMBER: 346-032-540-603       |

**EDAC INC** TORONTO, ONTARIO CANADA

THESE DRAWINGS AND SPECIFICATIONS ARE THE PROPERTY OF EDAC INC., AND SHALL NOT BE REPRODUCED, OR COPIED OR USED AS THE BASIS FOR THE MANUFACTURE OR SALE OF APPARATUS WITHOUT WRITTEN PERMISSION.

| ACAD REFERENCE NO. |       | 346-ENG-MASTER |           |
|--------------------|-------|----------------|-----------|
| DRAWN:             | J.LEE | DATE: Al       | PR. 22/09 |
| CHECKED:           |       | DATE:          |           |
| SCALE:             | N.T.S | SHEET          | 1 OF 2    |
| DRAWING NUMBER     |       |                | ISSUE     |
| 346-ENG-MASTER     |       |                | 1         |