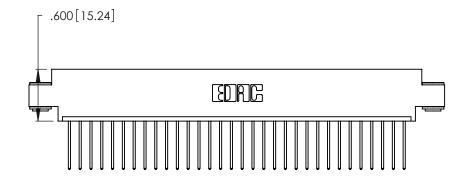

Card Slot Accepts .054 [1.37] to .070 [1.78] Thick P.C. Board .330 [8.38] Card Slot .160 [4.07] Point of Contact

- INSULATOR MATERIAL: THERMOPLASTIC POLYESTER, UL 94V-0 CONTACT MATERIAL; COPPER, NICKEL, TIN ALLOY CA-725
- CONTACT PLATING: GOLD ON THE MATING AREA, TIN-LEAD ON THE CONTACT TAILS, NICKEL UNDERPLATE

| 346/396 SERIES CARD EDGE CONNECTOR |
|------------------------------------|
| PART NUMBER: 346-032-540-603       |

**EDAC INC** TORONTO, ONTARIO CANADA

THESE DRAWINGS AND SPECIFICATIONS ARE THE PROPERTY OF EDAC INC., AND SHALL NOT BE REPRODUCED, OR COPIED OR USED AS THE BASIS FOR THE MANUFACTURE OR SALE OF APPARATUS WITHOUT WRITTEN PERMISSION.