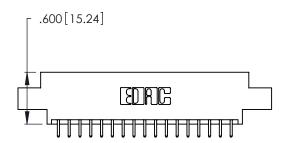

THIS IS A C.A.D. GENERATED DRAWING DO NOT MAKE MANUAL REVISIONS TO MASTER.

| 346/396 SERIES CARD EDGE CONNECTOR |
|------------------------------------|
| PART NUMBER: 346-034-521-807       |

**EDAC INC** TORONTO, ONTARIO CANADA

346/396 SERIES CARD EDGE CONNECTOR CONTACT CODE 555,556,558,559,560 DIMENSIONS

YOUR CONNECTION TO QUALITY & SERVICE

**EDAC INC** TORONTO, ONTARIO CANADA

THESE DRAWINGS AND SPECIFICATIONS ARE THE PROPERTY OF EDAC INC.,AND SHALL NOT BE REPRODUCED, OR COPIED OR USED AS THE BASIS FOR THE MANUFACTURE OR SALE OF APPARATUS WITHOUT WRITTEN PERMISSION.