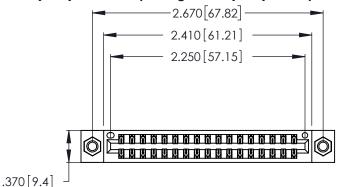

Contact Dimensions: 521-P.C. Tail .025 Sq. (0.64 Sq.) - Tail LG. =.150 (3.81) .125 (3.18) Contact Spacing x .250 (6.35) Row Spacing

- INSULATOR MATERIAL: THERMOPLASTIC POLYESTER, UL 94V-0 CONTACT MATERIAL; COPPER, NICKEL, TIN ALLOY CA-725
- CONTACT PLATING: GOLD ON THE MATING AREA, TIN-LEAD ON THE CONTACT TAILS, NICKEL UNDERPLATE

THIS IS A C.A.D. GENERATED DRAWING DO NOT MAKE MANUAL REVISIONS TO MASTER.

| 346/396 SERIES CARD EDGE CONNECTOR |
|------------------------------------|
| PART NUMBER: 346-034-521-807       |

**EDAC INC** TORONTO, ONTARIO CANADA