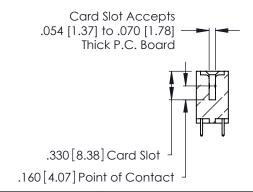

THIS IS A C.A.D. GENERATED DRAWING DO NOT MAKE MANUAL REVISIONS TO MASTER.

ISSUE NUMBER

ORIGINAL

1

**Contact Code 555** 

Contact Code 556

**Contact Code 558** 

**Contact Code 559** 

**Contact Code 560** 

INSULATOR MATERIAL: THERMOPLASTIC POLYESTER, UL 94V-0 CONTACT MATERIAL; COPPER, NICKEL, TIN ALLOY CA-725 CONTACT PLATING: GOLD ON THE MATING AREA, TIN-LEAD

ON THE CONTACT TAILS, NICKEL UNDERPLATE