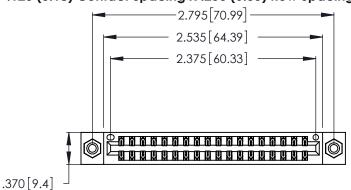

<u>Contact Dimensions:</u>
520-P.C. Tail .030x.018 (0.76x0.46) - Tail LG. = .175 (4.45) .125 (3.18) Contact Spacing x .250 (6.35) Row Spacing

- INSULATOR MATERIAL: THERMOPLASTIC POLYESTER, UL 94V-0 CONTACT MATERIAL; COPPER, NICKEL, TIN ALLOY CA-725
- CONTACT PLATING: GOLD ON THE MATING AREA, TIN-LEAD ON THE CONTACT TAILS, NICKEL UNDERPLATE

THIS IS A C.A.D. GENERATED DRAWING DO NOT MAKE MANUAL REVISIONS TO MASTER.

1

| 346/396 SERIES CARD EDGE CONNECTOR |
|------------------------------------|
| PART NUMBER: 346-036-520-208       |

**EDAC INC** TORONTO, ONTARIO CANADA