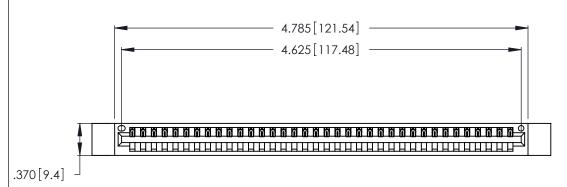

<u>Contact Dimensions:</u>
521-P.C. Tail .025 Sq. (0.64 Sq.) - Tail LG. =.150 (3.81)
.125 (3.18) Contact Spacing x .250 (6.35) Row Spacing

THIS IS A C.A.D. GENERATED DRAWING DO NOT MAKE MANUAL REVISIONS TO MASTER.

.600 [15.24] 

- INSULATOR MATERIAL: THERMOPLASTIC POLYESTER, UL 94V-0 CONTACT MATERIAL; COPPER, NICKEL, TIN ALLOY CA-725
- CONTACT PLATING: GOLD ON THE MATING AREA, TIN-LEAD ON THE CONTACT TAILS, NICKEL UNDERPLATE

346/396 SERIES CARD EDGE CONNECTOR PART NUMBER: 346-036-521-612

**EDAC INC** TORONTO, ONTARIO CANADA

THESE DRAWINGS AND SPECIFICATIONS ARE THE PROPERTY OF EDAC INC.,AND SHALL NOT BE REPRODUCED, OR COPIED OR USED AS THE BASIS FOR THE MANUFACTURE OR SALE OF APPARATUS WITHOUT WRITTEN PERMISSION.