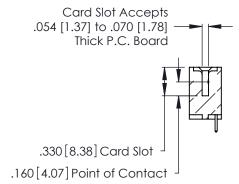

Contact Code 560

INSULATOR MATERIAL: THERMOPLASTIC POLYESTER, UL 94V-0 CONTACT MATERIAL; COPPER, NICKEL, TIN ALLOY CA-725 CONTACT PLATING: GOLD ON THE MATING AREA, TIN-LEAD

ON THE CONTACT TAILS, NICKEL UNDERPLATE

346/396 SERIES CARD EDGE CONNECTOR CONTACT CODE 555,556,558,559,560 DIMENSIONS

YOUR CONNECTION TO QUALITY & SERVICE

**EDAC INC** TORONTO, ONTARIO CANADA

THESE DRAWINGS AND SPECIFICATIONS ARE THE PROPERTY OF EDAC INC.,AND SHALL NOT BE REPRODUCED, OR COPIED OR USED AS THE BASIS FOR THE MANUFACTURE OR SALE OF APPARATUS WITHOUT WRITTEN PERMISSION.