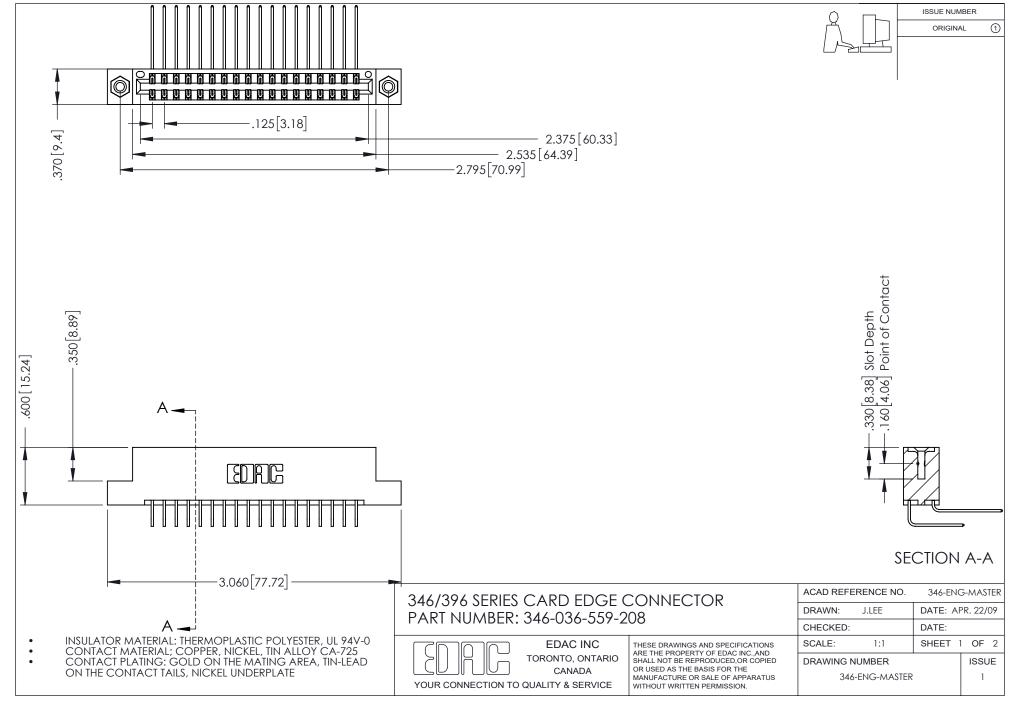

## **Contact Code 556**

INSULATOR MATERIAL: THERMOPLASTIC POLYESTER, UL 94V-0 CONTACT MATERIAL; COPPER, NICKEL, TIN ALLOY CA-725 CONTACT PLATING: GOLD ON THE MATING AREA, TIN-LEAD

ON THE CONTACT TAILS, NICKEL UNDERPLATE