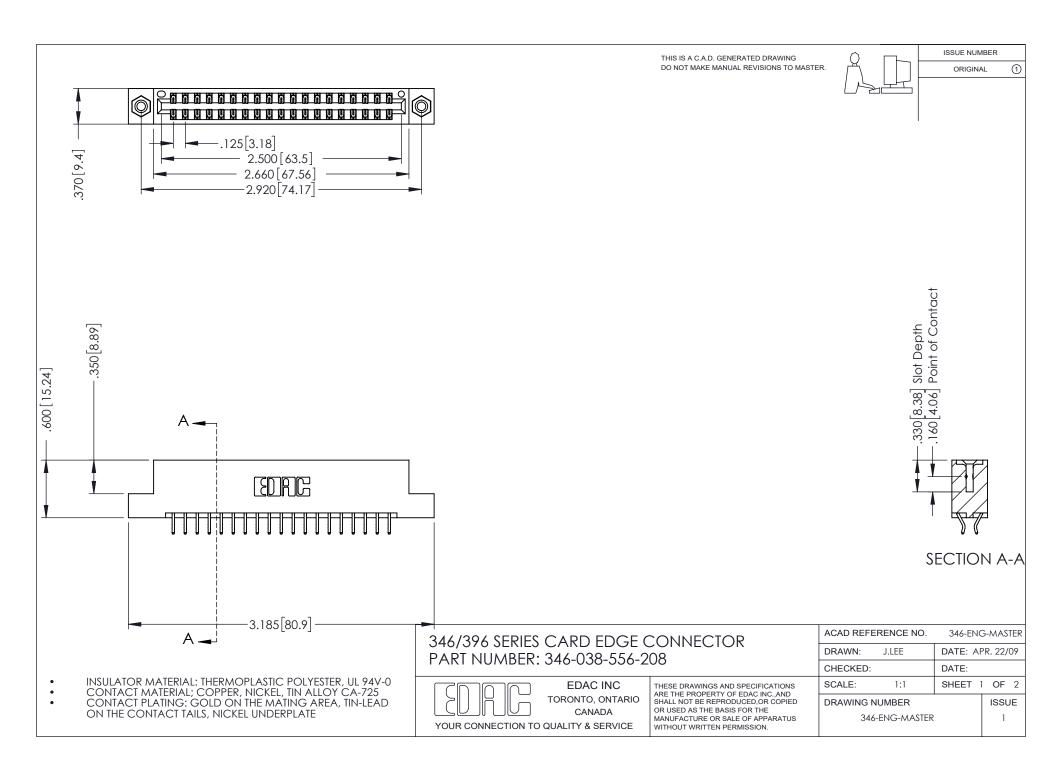

## **Contact Code 556**

INSULATOR MATERIAL: THERMOPLASTIC POLYESTER, UL 94V-0 CONTACT MATERIAL; COPPER, NICKEL, TIN ALLOY CA-725 CONTACT PLATING: GOLD ON THE MATING AREA, TIN-LEAD

ON THE CONTACT TAILS, NICKEL UNDERPLATE

## 346/396 SERIES CARD EDGE CONNECTOR CONTACT CODE 555,556,558,559,560 DIMENSIONS

YOUR CONNECTION TO QUALITY & SERVICE

**EDAC INC** TORONTO, ONTARIO CANADA

THESE DRAWINGS AND SPECIFICATIONS ARE THE PROPERTY OF EDAC INC.,AND SHALL NOT BE REPRODUCED, OR COPIED OR USED AS THE BASIS FOR THE MANUFACTURE OR SALE OF APPARATUS WITHOUT WRITTEN PERMISSION.