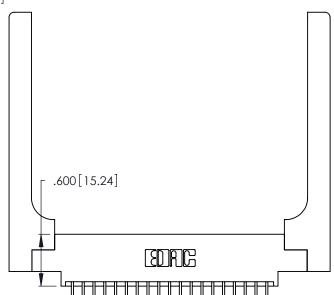

ISSUE NUMBER ORIGINAL 1

Card Slot Accepts .054 [1.37] to .070 [1.78] Thick P.C. Board

.330 [8.38] Card Slot .160 [4.07] Point of Contact

346/396 SERIES CARD EDGE CONNECTOR PART NUMBER: 346-038-558-858

YOUR CONNECTION TO QUALITY & SERVICE

**EDAC INC** TORONTO, ONTARIO CANADA

THESE DRAWINGS AND SPECIFICATIONS ARE THE PROPERTY OF EDAC INC., AND SHALL NOT BE REPRODUCED, OR COPIED OR USED AS THE BASIS FOR THE MANUFACTURE OR SALE OF APPARATUS WITHOUT WRITTEN PERMISSION.