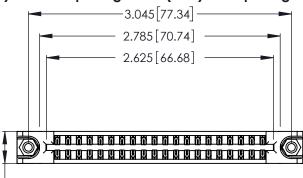

ISSUE NUMBER

ORIGINAL

1

**Contact Code 555** 

Contact Code 556

**Contact Code 558** 

**Contact Code 559** 

**Contact Code 560** 

INSULATOR MATERIAL: THERMOPLASTIC POLYESTER, UL 94V-0 CONTACT MATERIAL; COPPER, NICKEL, TIN ALLOY CA-725 CONTACT PLATING: GOLD ON THE MATING AREA, TIN-LEAD

ON THE CONTACT TAILS, NICKEL UNDERPLATE

346/396 SERIES CARD EDGE CONNECTOR CONTACT CODE 555,556,558,559,560 DIMENSIONS