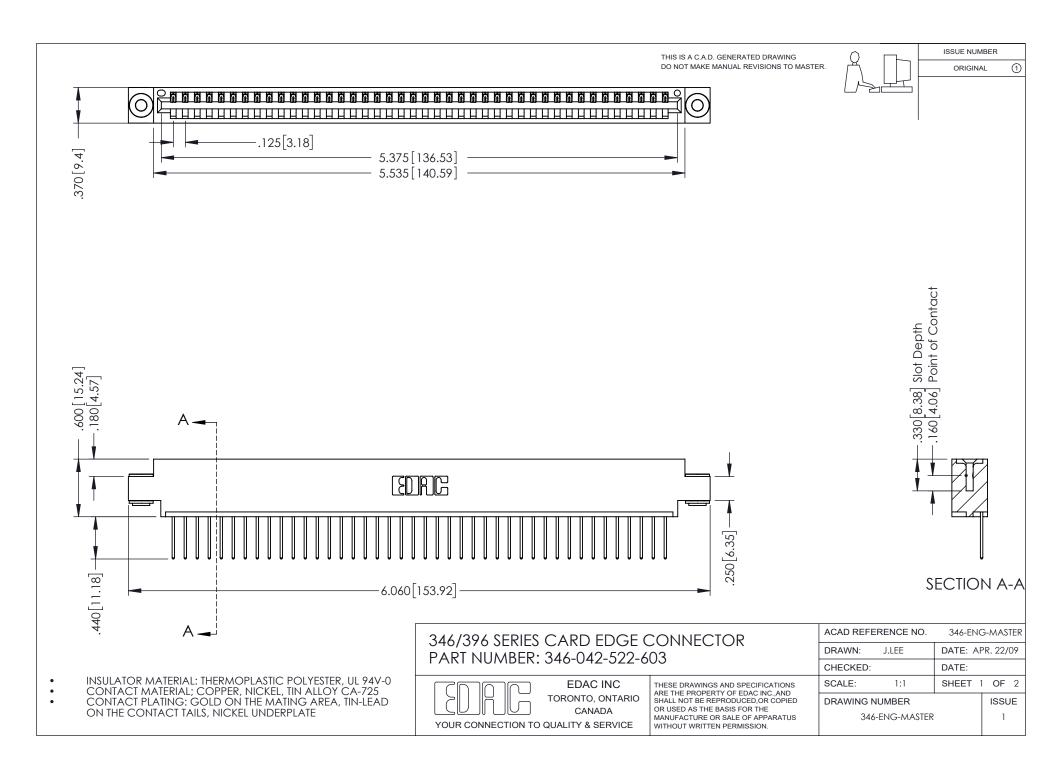

## **Contact Code 556**

INSULATOR MATERIAL: THERMOPLASTIC POLYESTER, UL 94V-0 CONTACT MATERIAL; COPPER, NICKEL, TIN ALLOY CA-725 CONTACT PLATING: GOLD ON THE MATING AREA, TIN-LEAD

ON THE CONTACT TAILS, NICKEL UNDERPLATE

## 346/396 SERIES CARD EDGE CONNECTOR CONTACT CODE 555,556,558,559,560 DIMENSIONS

YOUR CONNECTION TO QUALITY & SERVICE

**EDAC INC** TORONTO, ONTARIO CANADA

THESE DRAWINGS AND SPECIFICATIONS ARE THE PROPERTY OF EDAC INC.,AND SHALL NOT BE REPRODUCED, OR COPIED OR USED AS THE BASIS FOR THE MANUFACTURE OR SALE OF APPARATUS WITHOUT WRITTEN PERMISSION.