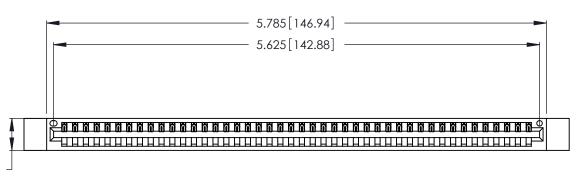

346/396 SERIES CARD EDGE CONNECTOR PART NUMBER: 346-044-522-112

**EDAC INC** TORONTO, ONTARIO CANADA

THESE DRAWINGS AND SPECIFICATIONS ARE THE PROPERTY OF EDAC INC., AND SHALL NOT BE REPRODUCED, OR COPIED OR USED AS THE BASIS FOR THE MANUFACTURE OR SALE OF APPARATUS WITHOUT WRITTEN PERMISSION.

<u>Contact Dimensions:</u>
522-P.C. Tail .025 Sq. (0.64 Sq.) - Tail LG. =.440 (11.18)
.125 (3.18) Contact Spacing x .250 (6.35) Row Spacing

.370 [9.4]

THIS IS A C.A.D. GENERATED DRAWING DO NOT MAKE MANUAL REVISIONS TO MASTER.