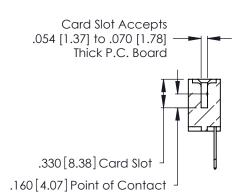

346/396 SERIES CARD EDGE CONNECTOR CONTACT CODE 555,556,558,559,560 DIMENSIONS

YOUR CONNECTION TO QUALITY & SERVICE

**EDAC INC** TORONTO, ONTARIO CANADA

THESE DRAWINGS AND SPECIFICATIONS ARE THE PROPERTY OF EDAC INC.,AND SHALL NOT BE REPRODUCED, OR COPIED OR USED AS THE BASIS FOR THE MANUFACTURE OR SALE OF APPARATUS WITHOUT WRITTEN PERMISSION.

**Contact Code 560** 

INSULATOR MATERIAL: THERMOPLASTIC POLYESTER, UL 94V-0 CONTACT MATERIAL; COPPER, NICKEL, TIN ALLOY CA-725 CONTACT PLATING: GOLD ON THE MATING AREA, TIN-LEAD

ON THE CONTACT TAILS, NICKEL UNDERPLATE