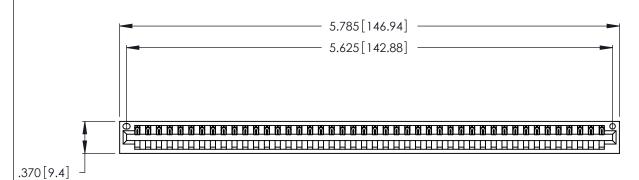

<u>Contact Dimensions:</u>
541-Wire Wrap .025 Sq. (0.64 Sq.) - Tail LG. =.750 (19.05)
.125 (3.18) Contact Spacing x .250 (6.35) Row Spacing

THIS IS A C.A.D. GENERATED DRAWING DO NOT MAKE MANUAL REVISIONS TO MASTER.

ISSUE NUMBER ORIGINAL 1

.600 [15.24] ROPIG

- INSULATOR MATERIAL: THERMOPLASTIC POLYESTER, UL 94V-0 CONTACT MATERIAL; COPPER, NICKEL, TIN\_ALLOY CA-725
- CONTACT PLATING: GOLD ON THE MATING AREA, TIN-LEAD ON THE CONTACT TAILS, NICKEL UNDERPLATE

346/396 SERIES CARD EDGE CONNECTOR PART NUMBER: 346-044-541-101

**EDAC INC** TORONTO, ONTARIO CANADA

THESE DRAWINGS AND SPECIFICATIONS ARE THE PROPERTY OF EDAC INC., AND SHALL NOT BE REPRODUCED, OR COPIED OR USED AS THE BASIS FOR THE MANUFACTURE OR SALE OF APPARATUS WITHOUT WRITTEN PERMISSION.