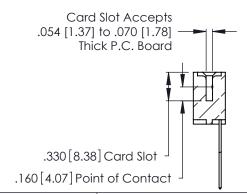

THIS IS A C.A.D. GENERATED DRAWING DO NOT MAKE MANUAL REVISIONS TO MASTER.

ISSUE NUMBER

ORIGINAL

1

**Contact Code 555** 

Contact Code 556

**Contact Code 558** 

**Contact Code 559** 

**Contact Code 560** 

INSULATOR MATERIAL: THERMOPLASTIC POLYESTER, UL 94V-0 CONTACT MATERIAL; COPPER, NICKEL, TIN ALLOY CA-725 CONTACT PLATING: GOLD ON THE MATING AREA, TIN-LEAD ON THE CONTACT TAILS, NICKEL UNDERPLATE

346/396 SERIES CARD EDGE CONNECTOR CONTACT CODE 555,556,558,559,560 DIMENSIONS

YOUR CONNECTION TO QUALITY & SERVICE

**EDAC INC** TORONTO, ONTARIO CANADA

THESE DRAWINGS AND SPECIFICATIONS ARE THE PROPERTY OF EDAC INC.,AND SHALL NOT BE REPRODUCED, OR COPIED OR USED AS THE BASIS FOR THE MANUFACTURE OR SALE OF APPARATUS WITHOUT WRITTEN PERMISSION.