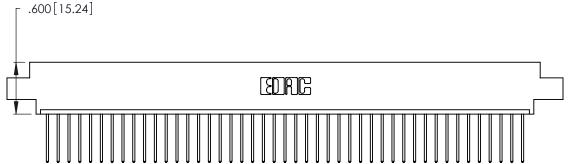

- INSULATOR MATERIAL: THERMOPLASTIC POLYESTER, UL 94V-0 CONTACT MATERIAL; COPPER, NICKEL, TIN ALLOY CA-725
- CONTACT PLATING: GOLD ON THE MATING AREA, TIN-LEAD ON THE CONTACT TAILS, NICKEL UNDERPLATE

346/396 SERIES CARD EDGE CONNECTOR PART NUMBER: 346-045-540-608

**Contact Code 560** 

INSULATOR MATERIAL: THERMOPLASTIC POLYESTER, UL 94V-0 CONTACT MATERIAL; COPPER, NICKEL, TIN ALLOY CA-725 CONTACT PLATING: GOLD ON THE MATING AREA, TIN-LEAD

ON THE CONTACT TAILS, NICKEL UNDERPLATE