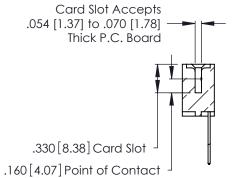

- INSULATOR MATERIAL: THERMOPLASTIC POLYESTER, UL 94V-0 CONTACT MATERIAL; COPPER, NICKEL, TIN ALLOY CA-725
- CONTACT PLATING: GOLD ON THE MATING AREA, TIN-LEAD ON THE CONTACT TAILS, NICKEL UNDERPLATE

346/396 SERIES CARD EDGE CONNECTOR PART NUMBER: 346-045-540-608

**Contact Code 560** 

INSULATOR MATERIAL: THERMOPLASTIC POLYESTER, UL 94V-0 CONTACT MATERIAL; COPPER, NICKEL, TIN ALLOY CA-725 CONTACT PLATING: GOLD ON THE MATING AREA, TIN-LEAD

ON THE CONTACT TAILS, NICKEL UNDERPLATE