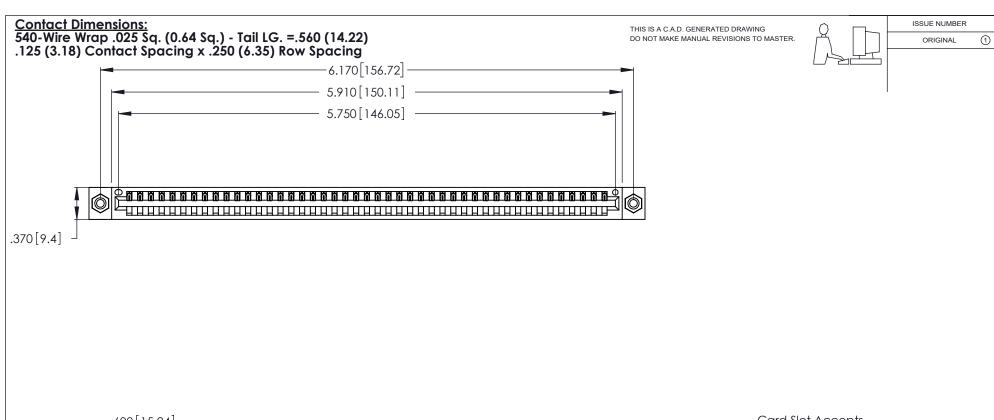

- INSULATOR MATERIAL: THERMOPLASTIC POLYESTER, UL 94V-0 CONTACT MATERIAL; COPPER, NICKEL, TIN ALLOY CA-725
- CONTACT PLATING: GOLD ON THE MATING AREA, TIN-LEAD ON THE CONTACT TAILS, NICKEL UNDERPLATE

346/396 SERIES CARD EDGE CONNECTOR PART NUMBER: 346-045-540-608

**Contact Code 560** 

INSULATOR MATERIAL: THERMOPLASTIC POLYESTER, UL 94V-0 CONTACT MATERIAL; COPPER, NICKEL, TIN ALLOY CA-725 CONTACT PLATING: GOLD ON THE MATING AREA, TIN-LEAD

ON THE CONTACT TAILS, NICKEL UNDERPLATE