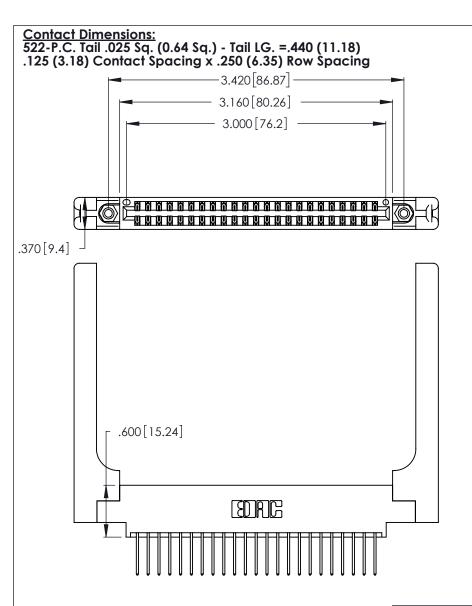

THIS IS A C.A.D. GENERATED DRAWING DO NOT MAKE MANUAL REVISIONS TO MASTER.

ISSUE NUMBER

ORIGINAL

1

Card Slot Accepts .054 [1.37] to .070 [1.78] Thick P.C. Board .330 [8.38] Card Slot .160 [4.07] Point of Contact

ACAD REFERENCE NO.

346/396 SERIES CARD EDGE CONNECTOR PART NUMBER: 346-046-522-858

YOUR CONNECTION TO QUALITY & SERVICE

**EDAC INC** TORONTO, ONTARIO CANADA

THESE DRAWINGS AND SPECIFICATIONS ARE THE PROPERTY OF EDAC INC.,AND SHALL NOT BE REPRODUCED, OR COPIED OR USED AS THE BASIS FOR THE MANUFACTURE OR SALE OF APPARATUS WITHOUT WRITTEN PERMISSION.

| DRAWN:         | J.LEE | DATE: AF | PR. 22/09 |
|----------------|-------|----------|-----------|
| CHECKED:       |       | DATE:    |           |
| SCALE:         | N.T.S | SHEET    | OF 2      |
| DRAWING NU     | JMBER |          | ISSUE     |
| 346-ENG-MASTER |       |          | 1         |
|                |       |          |           |