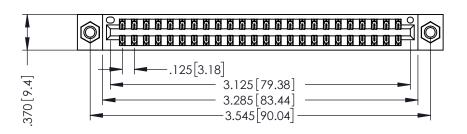

THIS IS A C.A.D. GENERATED DRAWING DO NOT MAKE MANUAL REVISIONS TO MASTER.

ISSUE NUMBER

ORIGINAL

1

.330 [8.38] Slot Depth .160 [4.06] Point of Contact SECTION A-A

346/396 SERIES CARD EDGE CONNECTOR PART NUMBER: 346-048-521-807

ACAD REFERENCE NO.

346-ENG-MASTER

346-ENG-MASTER

INSULATOR MATERIAL: THERMOPLASTIC POLYESTER, UL 94V-0 CONTACT MATERIAL; COPPER, NICKEL, TIN ALLOY CA-725 CONTACT PLATING: GOLD ON THE MATING AREA, TIN-LEAD ON THE CONTACT TAILS, NICKEL UNDERPLATE

## 346/396 SERIES CARD EDGE CONNECTOR CONTACT CODE 555,556,558,559,560 DIMENSIONS

YOUR CONNECTION TO QUALITY & SERVICE

**EDAC INC** TORONTO, ONTARIO CANADA

THESE DRAWINGS AND SPECIFICATIONS ARE THE PROPERTY OF EDAC INC.,AND SHALL NOT BE REPRODUCED, OR COPIED OR USED AS THE BASIS FOR THE MANUFACTURE OR SALE OF APPARATUS WITHOUT WRITTEN PERMISSION.