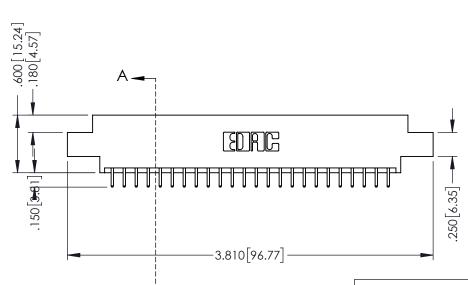

THIS IS A C.A.D. GENERATED DRAWING DO NOT MAKE MANUAL REVISIONS TO MASTER.

ISSUE NUMBER

ORIGINAL

1

.330 [8.38] Slot Depth .160 [4.06] Point of Contact SECTION A-A

346/396 SERIES CARD EDGE CONNECTOR PART NUMBER: 346-048-521-807

ACAD REFERENCE NO.

346-ENG-MASTER

346-ENG-MASTER

INSULATOR MATERIAL: THERMOPLASTIC POLYESTER, UL 94V-0 CONTACT MATERIAL; COPPER, NICKEL, TIN ALLOY CA-725 CONTACT PLATING: GOLD ON THE MATING AREA, TIN-LEAD ON THE CONTACT TAILS, NICKEL UNDERPLATE

## 346/396 SERIES CARD EDGE CONNECTOR CONTACT CODE 555,556,558,559,560 DIMENSIONS

YOUR CONNECTION TO QUALITY & SERVICE

**EDAC INC** TORONTO, ONTARIO CANADA

THESE DRAWINGS AND SPECIFICATIONS ARE THE PROPERTY OF EDAC INC.,AND SHALL NOT BE REPRODUCED, OR COPIED OR USED AS THE BASIS FOR THE MANUFACTURE OR SALE OF APPARATUS WITHOUT WRITTEN PERMISSION.