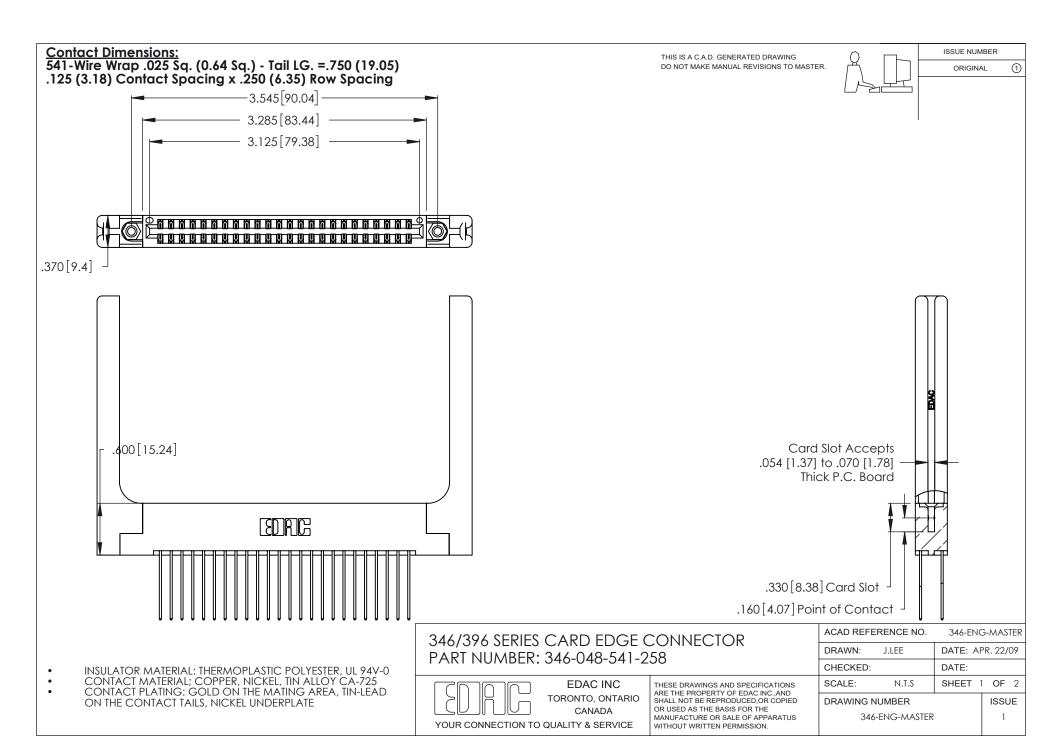

THIS IS A C.A.D. GENERATED DRAWING DO NOT MAKE MANUAL REVISIONS TO MASTER.

ISSUE NUMBER

ORIGINAL

1

**Contact Code 555** 

Contact Code 556

**Contact Code 558** 

**Contact Code 559** 

Contact Code 560

INSULATOR MATERIAL: THERMOPLASTIC POLYESTER, UL 94V-0 CONTACT MATERIAL; COPPER, NICKEL, TIN ALLOY CA-725 CONTACT PLATING: GOLD ON THE MATING AREA, TIN-LEAD

ON THE CONTACT TAILS, NICKEL UNDERPLATE

346/396 SERIES CARD EDGE CONNECTOR CONTACT CODE 555,556,558,559,560 DIMENSIONS

YOUR CONNECTION TO QUALITY & SERVICE

**EDAC INC** TORONTO, ONTARIO CANADA

THESE DRAWINGS AND SPECIFICATIONS ARE THE PROPERTY OF EDAC INC.,AND SHALL NOT BE REPRODUCED, OR COPIED OR USED AS THE BASIS FOR THE MANUFACTURE OR SALE OF APPARATUS WITHOUT WRITTEN PERMISSION.