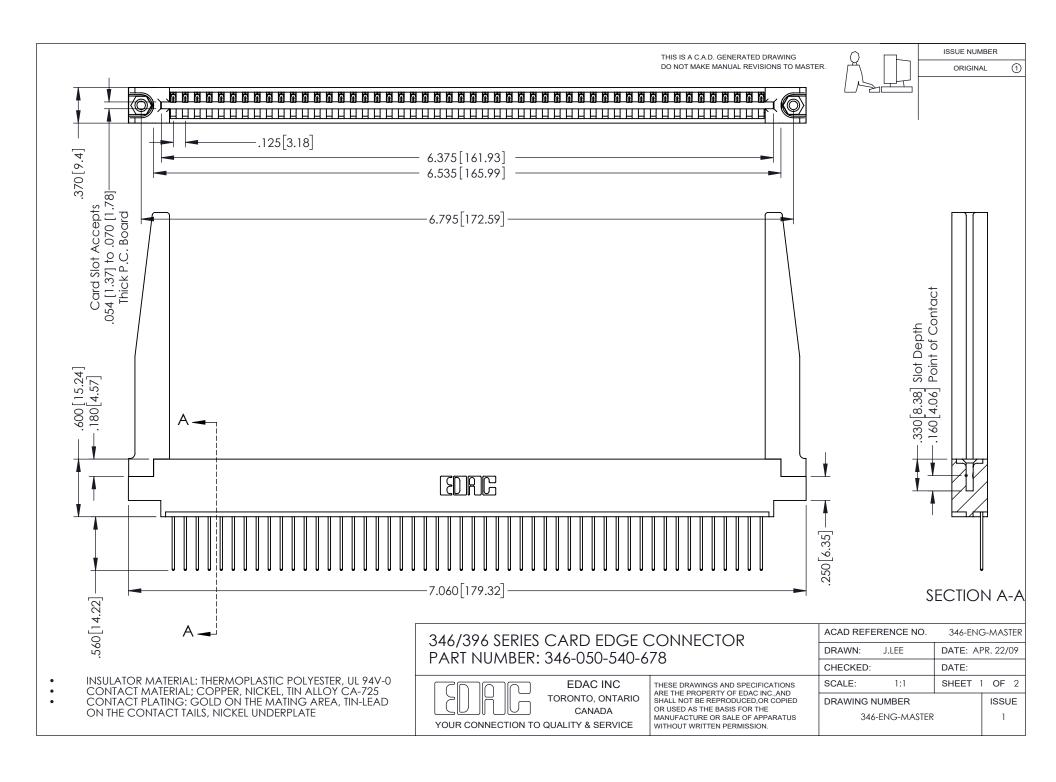

## **Contact Code 556**

INSULATOR MATERIAL: THERMOPLASTIC POLYESTER, UL 94V-0 CONTACT MATERIAL; COPPER, NICKEL, TIN ALLOY CA-725 CONTACT PLATING: GOLD ON THE MATING AREA, TIN-LEAD

ON THE CONTACT TAILS, NICKEL UNDERPLATE

## 346/396 SERIES CARD EDGE CONNECTOR CONTACT CODE 555,556,558,559,560 DIMENSIONS

YOUR CONNECTION TO QUALITY & SERVICE

**EDAC INC** TORONTO, ONTARIO CANADA

THESE DRAWINGS AND SPECIFICATIONS ARE THE PROPERTY OF EDAC INC.,AND SHALL NOT BE REPRODUCED, OR COPIED OR USED AS THE BASIS FOR THE MANUFACTURE OR SALE OF APPARATUS WITHOUT WRITTEN PERMISSION.