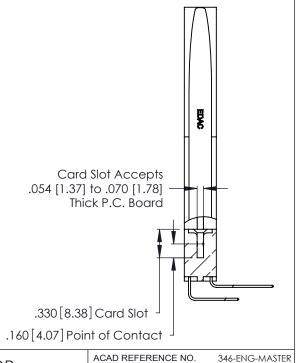

Contact Dimensions:
559-90 Degree Bend (Code 541 Contacts)
See Sheet 2 for Contact Code 555, 556, 558, 559, 560 Dimensions -4.045 [102.74] -3.785[96.14] -3.625 [92.08] .370 [9.4] .600 [15.24] EDING

THIS IS A C.A.D. GENERATED DRAWING DO NOT MAKE MANUAL REVISIONS TO MASTER.

ISSUE NUMBER

ORIGINAL

(1)

DRAWN:

346/396 SERIES CARD EDGE CONNECTOR PART NUMBER: 346-056-559-878

YOUR CONNECTION TO QUALITY & SERVICE

**EDAC INC** TORONTO, ONTARIO CANADA

THESE DRAWINGS AND SPECIFICATIONS ARE THE PROPERTY OF EDAC INC.,AND SHALL NOT BE REPRODUCED, OR COPIED OR USED AS THE BASIS FOR THE MANUFACTURE OR SALE OF APPARATUS WITHOUT WRITTEN PERMISSION.

CHECKED: DATE: SCALE: N.T.S SHEET 1 OF 2 DRAWING NUMBER **ISSUE** 346-ENG-MASTER

DATE: APR. 22/09

J.LEE

INSULATOR MATERIAL: THERMOPLASTIC POLYESTER, UL 94V-0 CONTACT MATERIAL; COPPER, NICKEL, TIN ALLOY CA-725