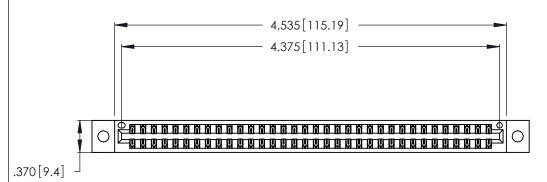

<u>Contact Dimensions:</u>
522-P.C. Tail .025 Sq. (0.64 Sq.) - Tail LG. =.440 (11.18)
.125 (3.18) Contact Spacing x .250 (6.35) Row Spacing

THIS IS A C.A.D. GENERATED DRAWING DO NOT MAKE MANUAL REVISIONS TO MASTER.

1

INSULATOR MATERIAL: THERMOPLASTIC POLYESTER, UL 94V-0 CONTACT MATERIAL; COPPER, NICKEL, TIN\_ALLOY CA-725

CONTACT PLATING: GOLD ON THE MATING AREA, TIN-LEAD ON THE CONTACT TAILS, NICKEL UNDERPLATE

346/396 SERIES CARD EDGE CONNECTOR PART NUMBER: 346-068-522-202