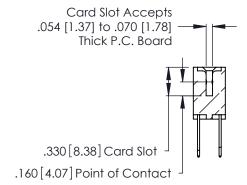

Contact Code 560

INSULATOR MATERIAL: THERMOPLASTIC POLYESTER, UL 94V-0 CONTACT MATERIAL; COPPER, NICKEL, TIN ALLOY CA-725 CONTACT PLATING: GOLD ON THE MATING AREA, TIN-LEAD ON THE CONTACT TAILS, NICKEL UNDERPLATE

346/396 SERIES CARD EDGE CONNECTOR CONTACT CODE 555,556,558,559,560 DIMENSIONS

YOUR CONNECTION TO QUALITY & SERVICE

**EDAC INC** TORONTO, ONTARIO CANADA

THESE DRAWINGS AND SPECIFICATIONS ARE THE PROPERTY OF EDAC INC.,AND SHALL NOT BE REPRODUCED, OR COPIED OR USED AS THE BASIS FOR THE MANUFACTURE OR SALE OF APPARATUS WITHOUT WRITTEN PERMISSION.