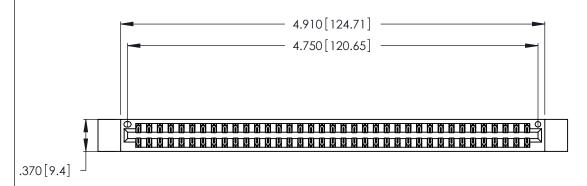

<u>Contact Dimensions:</u>
520-P.C. Tail .030x.018 (0.76x0.46) - Tail LG. = .175 (4.45) .125 (3.18) Contact Spacing x .250 (6.35) Row Spacing

THIS IS A C.A.D. GENERATED DRAWING DO NOT MAKE MANUAL REVISIONS TO MASTER.

1

INSULATOR MATERIAL: THERMOPLASTIC POLYESTER, UL 94V-0 CONTACT MATERIAL; COPPER, NICKEL, TIN ALLOY CA-725

CONTACT PLATING: GOLD ON THE MATING AREA, TIN-LEAD ON THE CONTACT TAILS, NICKEL UNDERPLATE

| 346/396 SERIES CARD EDGE CONNECTOR |
|------------------------------------|
| PART NUMBER: 346-074-520-212       |