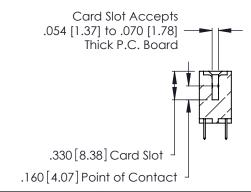

<u>Contact Dimensions:</u>
520-P.C. Tail .030x.018 (0.76x0.46) - Tail LG. = .175 (4.45) .125 (3.18) Contact Spacing x .250 (6.35) Row Spacing

THIS IS A C.A.D. GENERATED DRAWING DO NOT MAKE MANUAL REVISIONS TO MASTER.