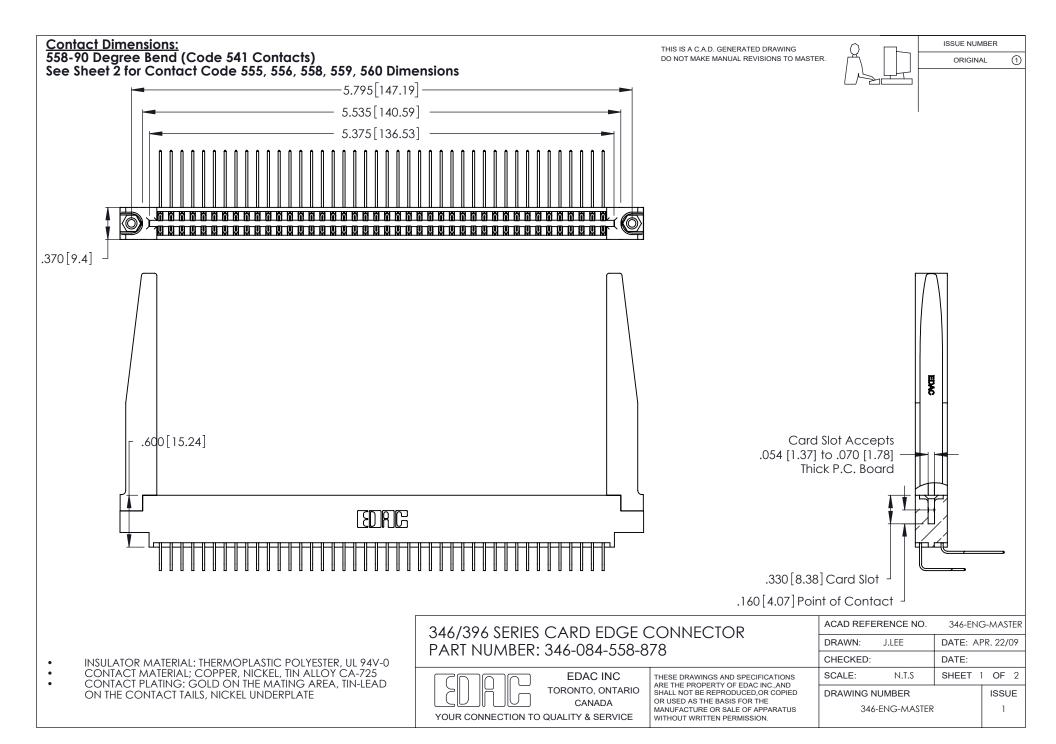

THIS IS A C.A.D. GENERATED DRAWING DO NOT MAKE MANUAL REVISIONS TO MASTER.

ISSUE NUMBER

ORIGINAL

1

**Contact Code 555** 

Contact Code 556

**Contact Code 558** 

**Contact Code 559** 

Contact Code 560

INSULATOR MATERIAL: THERMOPLASTIC POLYESTER, UL 94V-0 CONTACT MATERIAL; COPPER, NICKEL, TIN ALLOY CA-725 CONTACT PLATING: GOLD ON THE MATING AREA, TIN-LEAD

ON THE CONTACT TAILS, NICKEL UNDERPLATE