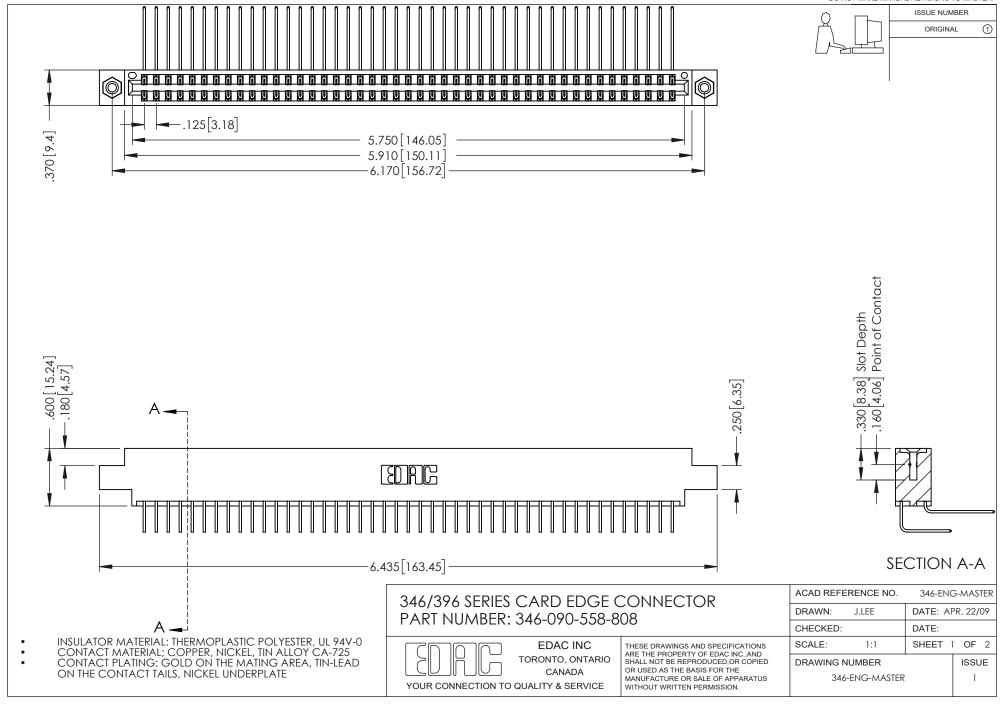

## **Contact Code 556**

INSULATOR MATERIAL: THERMOPLASTIC POLYESTER, UL 94V-0 CONTACT MATERIAL; COPPER, NICKEL, TIN ALLOY CA-725 CONTACT PLATING: GOLD ON THE MATING AREA, TIN-LEAD

ON THE CONTACT TAILS, NICKEL UNDERPLATE

## 346/396 SERIES CARD EDGE CONNECTOR CONTACT CODE 555,556,558,559,560 DIMENSIONS

YOUR CONNECTION TO QUALITY & SERVICE

**EDAC INC** TORONTO, ONTARIO CANADA

THESE DRAWINGS AND SPECIFICATIONS ARE THE PROPERTY OF EDAC INC.,AND SHALL NOT BE REPRODUCED, OR COPIED OR USED AS THE BASIS FOR THE MANUFACTURE OR SALE OF APPARATUS WITHOUT WRITTEN PERMISSION.