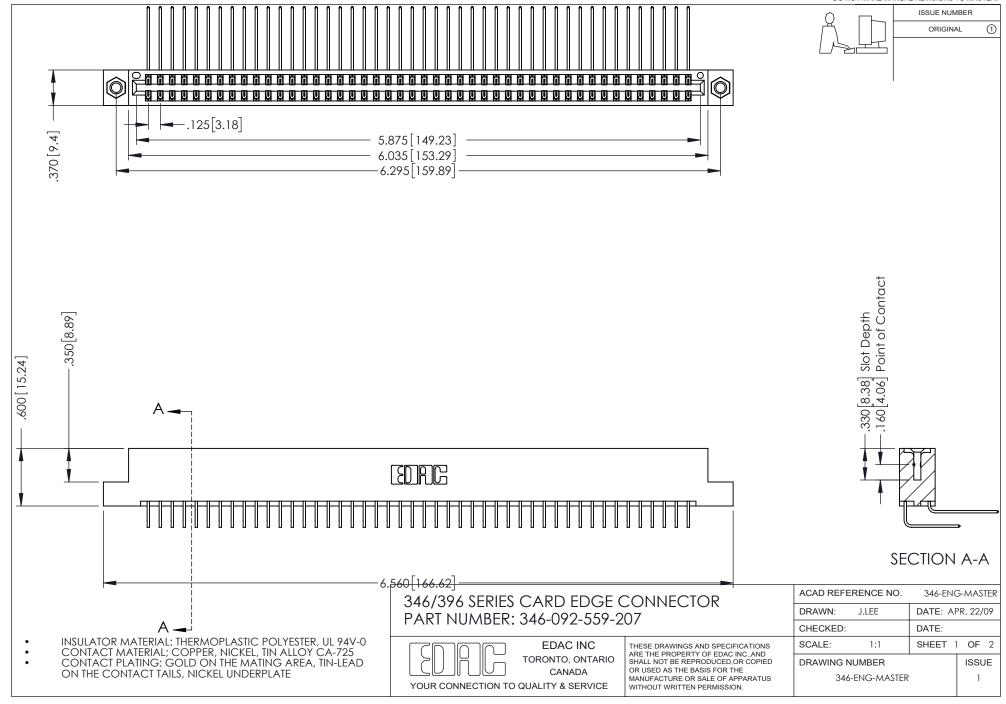

## **Contact Code 556**

INSULATOR MATERIAL: THERMOPLASTIC POLYESTER, UL 94V-0 CONTACT MATERIAL; COPPER, NICKEL, TIN ALLOY CA-725 CONTACT PLATING: GOLD ON THE MATING AREA, TIN-LEAD

ON THE CONTACT TAILS, NICKEL UNDERPLATE

## 346/396 SERIES CARD EDGE CONNECTOR CONTACT CODE 555,556,558,559,560 DIMENSIONS

YOUR CONNECTION TO QUALITY & SERVICE

**EDAC INC** TORONTO, ONTARIO CANADA

THESE DRAWINGS AND SPECIFICATIONS ARE THE PROPERTY OF EDAC INC.,AND SHALL NOT BE REPRODUCED, OR COPIED OR USED AS THE BASIS FOR THE MANUFACTURE OR SALE OF APPARATUS WITHOUT WRITTEN PERMISSION.