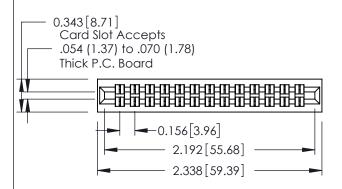

**Mounting Option** 

Contact Detail

01-No Mounting Lugs

520-P.C. Tail .046x.013(1.17x0.33) - Tail LG.=.213(5.41) .156 [3.96] Contact Spacing x .140 [3.56] Row Spacing

THIS IS A C.A.D. GENERATED DRAWING DO NOT MAKE MANUAL REVISIONS TO MAKE

ISSUE NUMB

0.330 [8.38] Card Slot

ORIGINAL

See Accompanying Page for:
Mounting Options

O.125[3.18]
Point of Contact

ACAD REFERENCE NO. 305 ENG MASTER

| 305 / 315 / 355 Card Edge Connector<br>Part Number: 355-026-520-501 |                                                                                                                                                                                                 | ACAD REFERENCE NO. 303 ENG MASIE |             |                          |        |
|---------------------------------------------------------------------|-------------------------------------------------------------------------------------------------------------------------------------------------------------------------------------------------|----------------------------------|-------------|--------------------------|--------|
|                                                                     |                                                                                                                                                                                                 | DRAWN:                           | J.LEE       | DATE: <b>SEPT. 21/09</b> |        |
|                                                                     |                                                                                                                                                                                                 | CHECKED                          | ):          | DATE:                    |        |
| TORONTO, ONTARIO                                                    | THESE DRAWINGS AND SPECIFICATIONS ARE THE PROPERTY OF EDAC INC.,AND SHALL NOT BE REPRODUCED,OR COPIED OR USED AS THE BASIS FOR THE MANUFACTURE OR SALE OF APPARATUS WITHOUT WRITTEN PERMISSION. | SCALE:                           | NTS         | SHEET                    | 1 OF 2 |
|                                                                     |                                                                                                                                                                                                 | DRAWING                          | NUMBER      |                          | ISSUE  |
| YOUR CONNECTION TO QUALITY & SERVICE                                |                                                                                                                                                                                                 | 3                                | 05 Assembly |                          | 1      |
|                                                                     |                                                                                                                                                                                                 |                                  |             |                          |        |