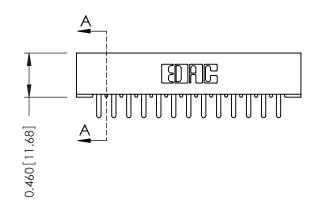

**Mounting Option** 

Contact Detail

01-No Mounting Lugs

520-P.C. Tail .046x.013(1.17x0.33) - Tail LG.=.213(5.41) .156 [3.96] Contact Spacing x .140 [3.56] Row Spacing

THIS IS A C.A.D. GENERATED DRAWING DO NOT MAKE MANUAL REVISIONS TO MAKE