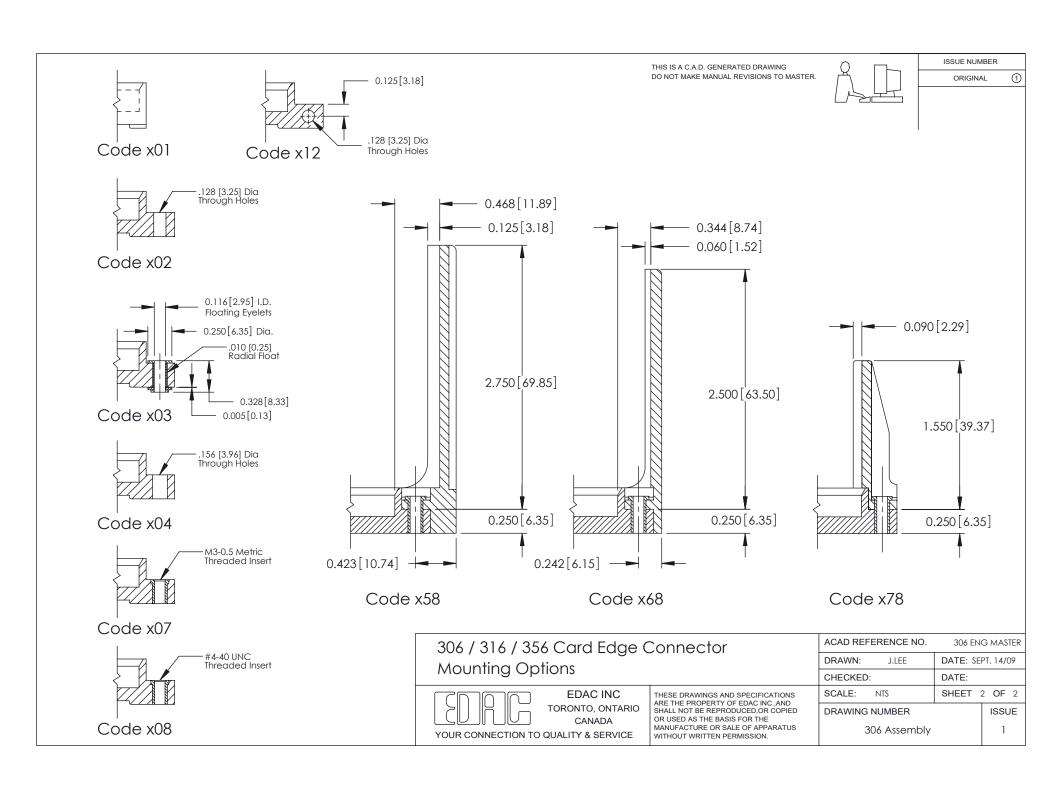

| 158468 (11.89) Offset Card Guides 4                                        |   |   | et Card Guides               |                                                     | .015(1.17x0.38) - Tail LG.=.213(5.41)<br>t Spacing with Single Centreline Row |                                              | S IS A C.A.D. GENERATED DRAWING<br>NOT MAKE MANUAL REVISIONS TO MASTER. |                              | ISSUE NUM<br>ORIGINA | _           |
|----------------------------------------------------------------------------|---|---|------------------------------|-----------------------------------------------------|-------------------------------------------------------------------------------|----------------------------------------------|-------------------------------------------------------------------------|------------------------------|----------------------|-------------|
| 0.343[8.71] Card Slot Accepts 0.054 (1.37) to .070 (1.78) Thick P.C. Board |   |   |                              |                                                     |                                                                               | 156[3.96]                                    |                                                                         |                              |                      |             |
| <b>A</b>                                                                   |   |   | <b></b> -0.156[3.96]         | 4.064 [103.23] ———————————————————————————————————— |                                                                               |                                              |                                                                         | 0.005 [7.40]                 | Card Slot            | SECTION A-A |
| 11.68]                                                                     |   |   |                              |                                                     |                                                                               |                                              | <u>,                                     </u>                           | 0.165[                       | 4.19]                |             |
| 0.460[11.68] 0.250[6.35]-                                                  | , | A |                              | 4.806[122.07]<br>                                   | 306 / 316 / 356 Card Ed                                                       | ACAD REFERENCE N                             |                                                                         | IG MASTER                    |                      |             |
| See Accompanying Pages for:  Mounting Options                              |   |   | Part Number: 356-025-420-158 |                                                     |                                                                               | DRAWN: J.LEE                                 | DATE: SEI                                                               | PT. 14/09                    |                      |             |
|                                                                            |   |   |                              |                                                     |                                                                               | CHECKED:                                     | DATE:                                                                   | 1 05 0                       |                      |             |
|                                                                            |   |   | EDAC INC                     | ARE                                                 | OR USED AS THE BASIS FOR THE<br>MANUFACTURE OR SALE OF APPARATUS              | SCALE: NTS                                   | SHEET                                                                   |                              |                      |             |
|                                                                            |   |   |                              |                                                     |                                                                               | CANADA  YOUR CONNECTION TO QUALITY & SERVICE |                                                                         | DRAWING NUMBER<br>306 Assemb | oly                  | ISSUE<br>1  |