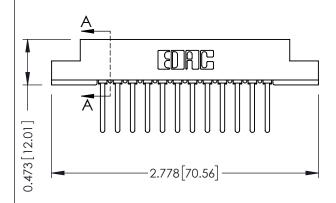

**Mounting Option** .156 (3.96) Dia. Mounting Holes **Contact Detail** 

Wire Wrap .046x.014(1.17x0.36) - Tail LG=.495(12.57) .156 [3.96] Contact Spacing x .200 [5.08] Row Spacing