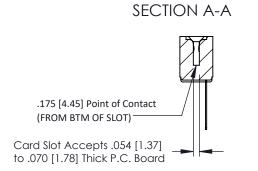

**Mounting Option** .156 (3.96) Dia. Mounting Holes **Contact Detail** 

Wire Wrap .046x.014(1.17x0.36) - Tail LG=.495(12.57) .156 [3.96] Contact Spacing x .200 [5.08] Row Spacing