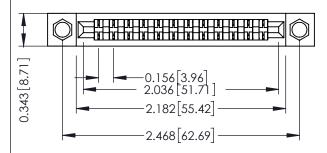

**Mounting Option** .156 (3.96) Dia. Mounting Holes **Contact Detail** 

Wire Wrap .046x.014(1.17x0.36) - Tail LG=.495(12.57) .156 [3.96] Contact Spacing x .200 [5.08] Row Spacing