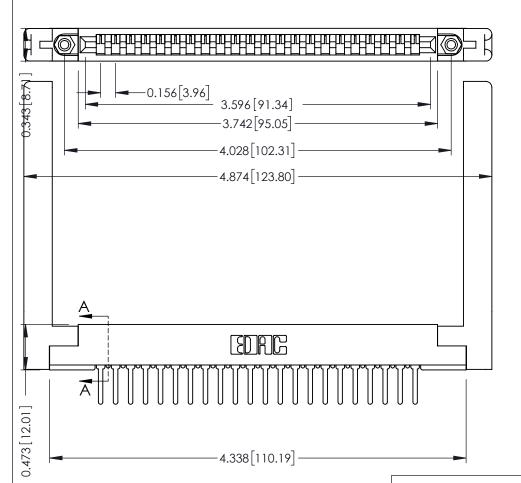

ORIGINAL

SECTION A-A

.175 [4.45] Point of Contact (FROM BTM OF SLOT)

Card Slot Accepts .054 [1.37] to .070 [1.78] Thick P.C. Board

**See Accompanying Pages for:** 

- **Contact Bend Details**
- **Mounting Options**

307 / 357 Card Edge Connector Part Number: 357-022-427-158

**EDAC INC** TORONTO, ONTARIO CANADA

THESE DRAWINGS AND SPECIFICATIONS ARE THE PROPERTY OF EDAC INC., AND SHALL NOT BE REPRODUCED, OR COPIED OR USED AS THE BASIS FOR THE MANUFACTURE OR SALE OF APPARATUS WITHOUT WRITTEN PERMISSION.