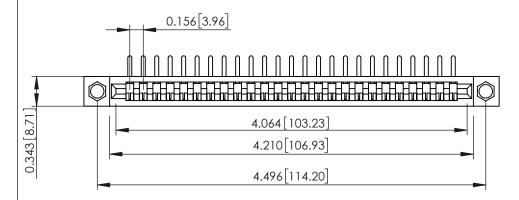

**Mounting Option** .156 (3.96) Dia. Mounting Holes **Contact Detail** 

90 Degree Bend (Code 545 Contacts)

.156 [3.96] Contact Spacing x .200 [5.08] Row Spacing

**SECTION A-A** 

.095 [2.41] Point of Contact (FROM BTM OF SLOT) Card Slot Accepts .054 [1.37] to .070 [1.78] Thick P.C. Board

**See Accompanying Pages for:** 

- **Contact Bend Details**
- **Mounting Options**

307 / 357 Card Edge Connector Part Number: 357-025-558-104

YOUR CONNECTION TO QUALITY & SERVICE

| ACAD REFERENCE NO | . 307 ENG MASTER |
|-------------------|------------------|
| DRAWN: J.LEE      | DATE: AUG. 11/09 |
| CHECKED:          | DATE:            |
| SCALE: NTS        | SHEET 1 OF 3     |
| DRAWING NUMBER    | ISSUE            |
| 007.4             | ,                |