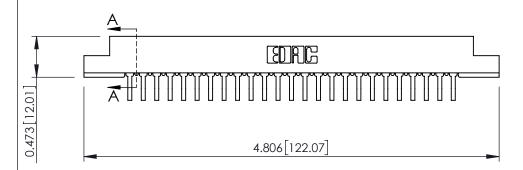

**See Accompanying Pages for:** 

- **Contact Bend Details**
- **Mounting Options**

307 / 357 Card Edge Connector Part Number: 357-025-558-104

YOUR CONNECTION TO QUALITY & SERVICE

| ACAD REFERENCE NO | . 307 ENG MASTER |
|-------------------|------------------|
| DRAWN: J.LEE      | DATE: AUG. 11/09 |
| CHECKED:          | DATE:            |
| SCALE: NTS        | SHEET 1 OF 3     |
| DRAWING NUMBER    | ISSUE            |
| 007.4             | ,                |