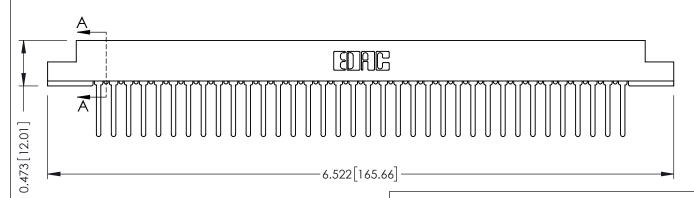

## **SECTION A-A**

**See Accompanying Pages for:** 

- **Contact Bend Details**
- **Mounting Options**

307 / 357 Card Edge Connector Part Number: 357-036-447-108

**EDAC INC** TORONTO, ONTARIO CANADA

THESE DRAWINGS AND SPECIFICATIONS ARE THE PROPERTY OF EDAC INC.,AND SHALL NOT BE REPRODUCED, OR COPIED OR USED AS THE BASIS FOR THE MANUFACTURE OR SALE OF APPARATUS WITHOUT WRITTEN PERMISSION.