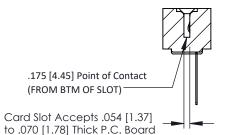

## **SECTION A-A**

**See Accompanying Pages for:** 

- **Contact Bend Details**
- **Mounting Options**

307 / 357 Card Edge Connector Part Number: 357-036-447-108

**EDAC INC** TORONTO, ONTARIO CANADA

THESE DRAWINGS AND SPECIFICATIONS ARE THE PROPERTY OF EDAC INC.,AND SHALL NOT BE REPRODUCED, OR COPIED OR USED AS THE BASIS FOR THE MANUFACTURE OR SALE OF APPARATUS WITHOUT WRITTEN PERMISSION.