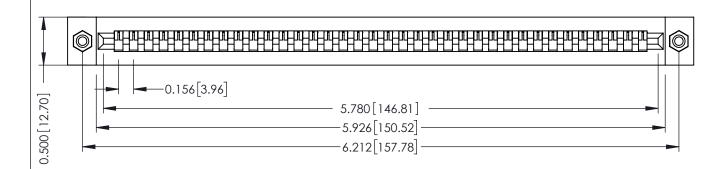

**Mounting Option** #4-40 Unified Threaded Inserts **Contact Detail** 

Wire Wrap .046x.013(1.17x0.33) - Tail LG=.520(13.21) .156 [3.96] Contact Spacing x .200 [5.08] Row Spacing

THIS IS A C.A.D. GENERATED DRAWING DO NOT MAKE MANUAL REVISIONS TO MASTER.

## **SECTION A-A**

**See Accompanying Pages for:** 

- **Contact Bend Details**
- **Mounting Options**

307 / 357 Card Edge Connector Part Number: 357-036-447-108

**EDAC INC** TORONTO, ONTARIO CANADA

THESE DRAWINGS AND SPECIFICATIONS ARE THE PROPERTY OF EDAC INC.,AND SHALL NOT BE REPRODUCED, OR COPIED OR USED AS THE BASIS FOR THE MANUFACTURE OR SALE OF APPARATUS WITHOUT WRITTEN PERMISSION.