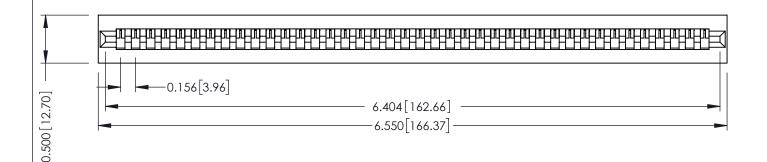

**Mounting Option** No Mounting Lugs **Contact Detail** 

PC Tail .023x.013(0.58x0.33) - Tail LG=.213(5.41) .156 [3.96] Contact Spacing x .200 [5.08] Row Spacing

THIS IS A C.A.D. GENERATED DRAWING DO NOT MAKE MANUAL REVISIONS TO MASTER.

## **SECTION A-A**

**See Accompanying Pages for:** 

- **Contact Bend Details**
- **Mounting Options**

307 / 357 Card Edge Connector Part Number: 357-040-431-101

**EDAC INC** TORONTO, ONTARIO CANADA

THESE DRAWINGS AND SPECIFICATIONS ARE THE PROPERTY OF EDAC INC.,AND SHALL NOT BE REPRODUCED, OR COPIED OR USED AS THE BASIS FOR THE MANUFACTURE OR SALE OF APPARATUS WITHOUT WRITTEN PERMISSION.

| ACAD REFERENCE NO. | 307 ENG MASTER   |
|--------------------|------------------|
| DRAWN: J.LEE       | DATE: AUG. 11/09 |
| CHECKED:           | DATE:            |
| SCALE: NTS         | SHEET 1 OF 3     |
| DRAWING NUMBER     | ISSUE            |
| 307 Assembly       | 1                |