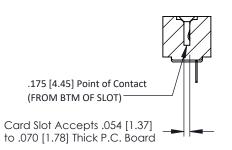

**Mounting Option** No Mounting Lugs **Contact Detail** 

PC Tail .023x.013(0.58x0.33) - Tail LG=.213(5.41) .156 [3.96] Contact Spacing x .200 [5.08] Row Spacing

THIS IS A C.A.D. GENERATED DRAWING DO NOT MAKE MANUAL REVISIONS TO MASTER.

## **SECTION A-A**

**See Accompanying Pages for:** 

- **Contact Bend Details**
- **Mounting Options**

307 / 357 Card Edge Connector Part Number: 357-040-431-101

**EDAC INC** TORONTO, ONTARIO CANADA

THESE DRAWINGS AND SPECIFICATIONS ARE THE PROPERTY OF EDAC INC.,AND SHALL NOT BE REPRODUCED, OR COPIED OR USED AS THE BASIS FOR THE MANUFACTURE OR SALE OF APPARATUS WITHOUT WRITTEN PERMISSION.