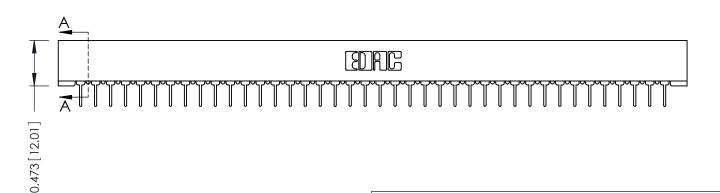

**Mounting Option** No Mounting Lugs **Contact Detail** 

PC Tail .023x.013(0.58x0.33) - Tail LG=.213(5.41) .156 [3.96] Contact Spacing x .200 [5.08] Row Spacing

THIS IS A C.A.D. GENERATED DRAWING DO NOT MAKE MANUAL REVISIONS TO MASTER.

## **SECTION A-A**

**See Accompanying Pages for:** 

- **Contact Bend Details**
- **Mounting Options**

307 / 357 Card Edge Connector Part Number: 357-040-431-101

**EDAC INC** TORONTO, ONTARIO CANADA

THESE DRAWINGS AND SPECIFICATIONS ARE THE PROPERTY OF EDAC INC.,AND SHALL NOT BE REPRODUCED, OR COPIED OR USED AS THE BASIS FOR THE MANUFACTURE OR SALE OF APPARATUS WITHOUT WRITTEN PERMISSION.

| ACAD REFERENCE NO. | 307 ENG MASTER   |
|--------------------|------------------|
| DRAWN: J.LEE       | DATE: AUG. 11/09 |
| CHECKED:           | DATE:            |
| SCALE: NTS         | SHEET 1 OF 3     |
| DRAWING NUMBER     | ISSUE            |
| 307 Assembly       | 1                |