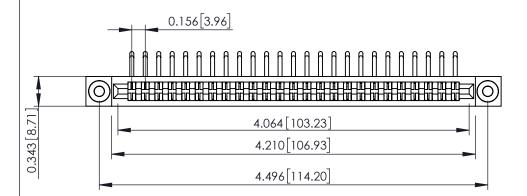

**Mounting Option** .116 (2.95) I.D. Floating Eyelets **Contact Detail** 

90 Degree Bend (Code 422 and 440 Contacts) .156 [3.96] Contact Spacing x .200 [5.08] Row Spacing

**SECTION A-A** 

.095 [2.41] Point of Contact (FROM BTM OF SLOT) Card Slot Accepts .054 [1.37] to .070 [1.78] Thick P.C. Board