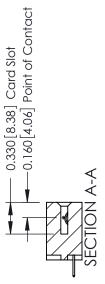

## **Mounting Option** 12-.128 (3.25) Dia. Side Mounting Holes - 0.370[9.40] Card Slot Accepts .054 [1.37] to .070 [1.78] Thick P.C. Board

**Contact Detail** 

524-P.C. Tail .018 Sq.(0.46 Sq.) - Tail LG=.175(4.45) .156 [3.96] Contact Spacing x .200 [5.08] Row Spacing