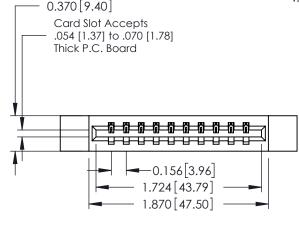

## **Mounting Option** 12-.128 (3.25) Dia. Side Mounting Holes - 0.370[9.40] Card Slot Accepts .054 [1.37] to .070 [1.78] Thick P.C. Board

**Contact Detail** 

524-P.C. Tail .018 Sq.(0.46 Sq.) - Tail LG=.175(4.45) .156 [3.96] Contact Spacing x .200 [5.08] Row Spacing