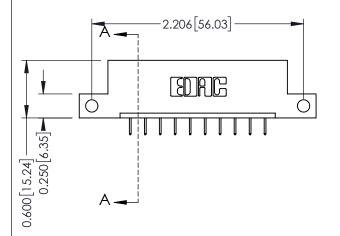

## **Mounting Option** 12-.128 (3.25) Dia. Side Mounting Holes - 0.370[9.40] Card Slot Accepts .054 [1.37] to .070 [1.78] Thick P.C. Board

**Contact Detail** 

524-P.C. Tail .018 Sq.(0.46 Sq.) - Tail LG=.175(4.45) .156 [3.96] Contact Spacing x .200 [5.08] Row Spacing