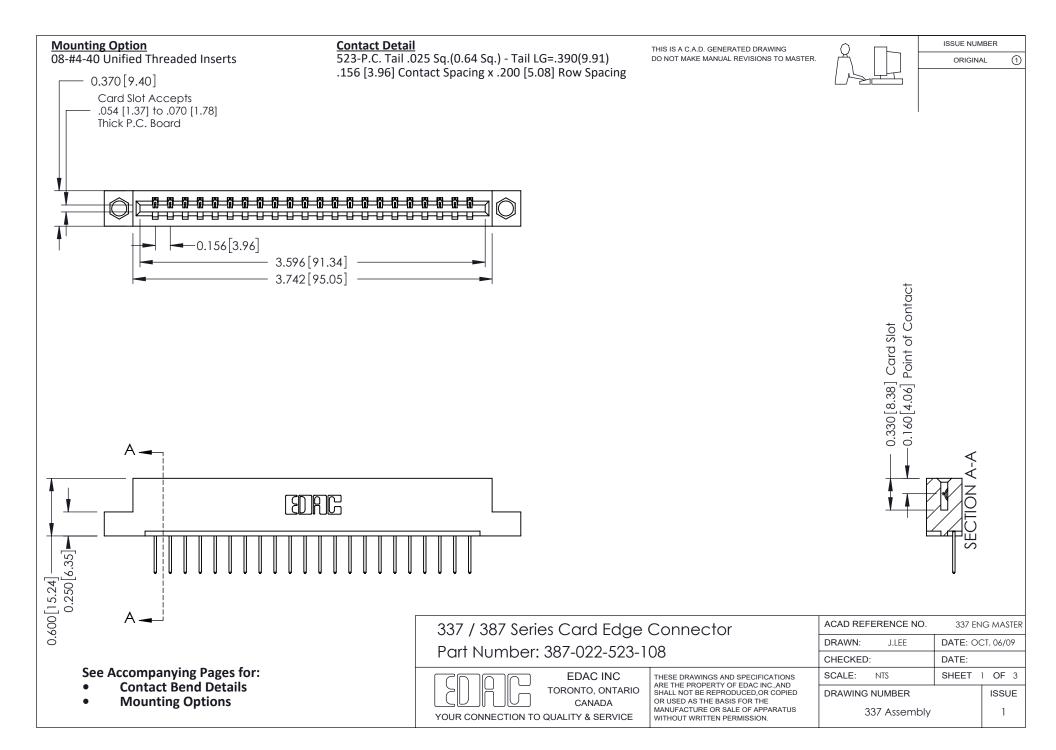

ISSUE NUMBER

ORIGINAL

1

| 337 / 387 Series Card Edge Connector<br>Contact Bend Detail           |                                                                                                                                                                                                  | ACAD REFERENCE NO. 337 E |                  | G MASTER      |
|-----------------------------------------------------------------------|--------------------------------------------------------------------------------------------------------------------------------------------------------------------------------------------------|--------------------------|------------------|---------------|
|                                                                       |                                                                                                                                                                                                  | DRAWN: J.LEE             | DATE: OCT. 06/09 |               |
|                                                                       |                                                                                                                                                                                                  | CHECKED: DATE:           |                  |               |
| EDAC INC TORONTO, ONTARIO CANADA YOUR CONNECTION TO QUALITY & SERVICE | THESE DRAWINGS AND SPECIFICATIONS ARE THE PROPERTY OF EDAC INC.,AND SHALL NOT BE REPRODUCED, OR COPIED OR USED AS THE BASIS FOR THE MANUFACTURE OR SALE OF APPARATUS WITHOUT WRITTEN PERMISSION. | SCALE: NTS               | SHEET            | 2 <b>OF</b> 3 |
|                                                                       |                                                                                                                                                                                                  | DRAWING NUMBER           |                  | ISSUE         |
|                                                                       |                                                                                                                                                                                                  | 337 Assembly             |                  | 1             |