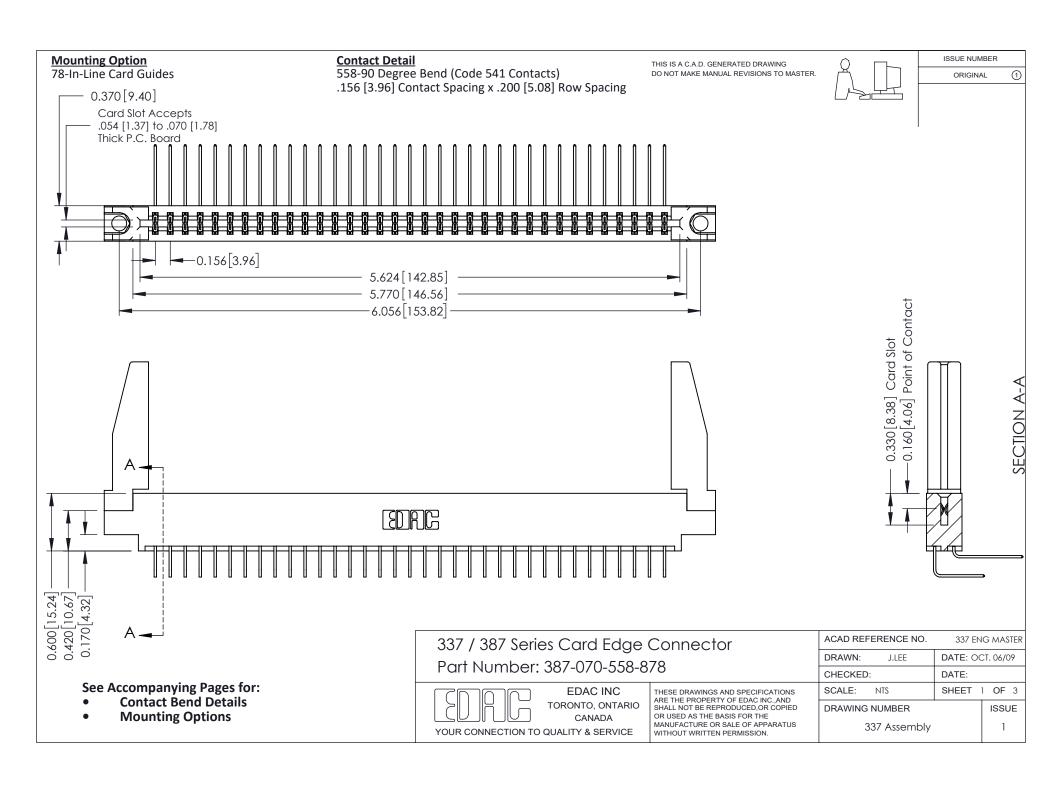

ISSUE NUMBER

ORIGINAL

1

| 337 / 387 Series Card Edge Connector<br>Contact Bend Detail           |                                                                                                                                                                                                  | ACAD REFERENCE NO. 337 E |                  | G MASTER      |
|-----------------------------------------------------------------------|--------------------------------------------------------------------------------------------------------------------------------------------------------------------------------------------------|--------------------------|------------------|---------------|
|                                                                       |                                                                                                                                                                                                  | DRAWN: J.LEE             | DATE: OCT. 06/09 |               |
|                                                                       |                                                                                                                                                                                                  | CHECKED:                 | CKED: DATE:      |               |
| EDAC INC TORONTO, ONTARIO CANADA YOUR CONNECTION TO QUALITY & SERVICE | THESE DRAWINGS AND SPECIFICATIONS ARE THE PROPERTY OF EDAC INC.,AND SHALL NOT BE REPRODUCED, OR COPIED OR USED AS THE BASIS FOR THE MANUFACTURE OR SALE OF APPARATUS WITHOUT WRITTEN PERMISSION. | SCALE: NTS               | SHEET            | 2 <b>OF</b> 3 |
|                                                                       |                                                                                                                                                                                                  | DRAWING NUMBER           |                  | ISSUE         |
|                                                                       |                                                                                                                                                                                                  | 337 Assembly             |                  | 1             |