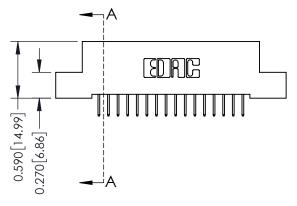

## **Mounting Option**

08-#4-40 Unified Threaded Inserts

## **Contact Detail**

524-P.C. Tail .018 Sq.(0.46 Sq.) - Tail LG=.185(4.70) .100 [2.54] Contact Spacing x .200 [5.08] Row Spacing





## 0.410[10.41] SECTION A-A

## **See Accompanying Pages for:**

- **Contact Bend Details**
- **Mounting Options**

| 342 / 392 Card Edge Connector |
|-------------------------------|
| Part Number: 392-016-524-108  |

YOUR CONNECTION TO QUALITY & SERVICE

342 ENG MASTER J.LEE DATE: OCT. 06/09 SHEET 1 OF 3 NTS

342 Assembly

THIS IS A C.A.D. GENERATED DRAWING DO NOT MAKE MANUAL REVISIONS TO MASTER. ISSUE NUMBER

ORIGINAL

1



| 342 / 392 Series Card Edge Connector<br>Contact Bend Detail |                                                                                                                                              | ACAD REFERENCE NO. 342 ENG MASTER |             |          |          |
|-------------------------------------------------------------|-------------------------