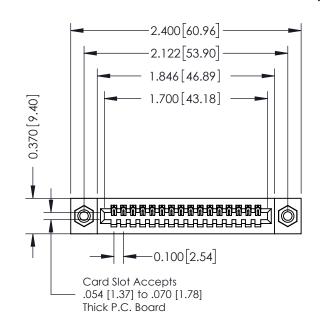

## **Mounting Option**

08-#4-40 Unified Threaded Inserts

## **Contact Detail**

524-P.C. Tail .018 Sq.(0.46 Sq.) - Tail LG=.185(4.70) .100 [2.54] Contact Spacing x .200 [5.08] Row Spacing

## **See Accompanying Pages for:**

- **Contact Bend Details**
- **Mounting Options**

| 342 / 392 Card Edge Connector |
|-------------------------------|
| Part Number: 392-016-524-108  |

YOUR CONNECTION TO QUALITY & SERVICE