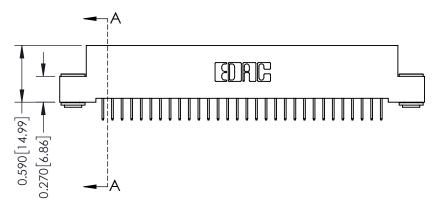

**Mounting Option** 

03-.116 (2.95) I.D. Floating Eyelets

**Contact Detail** 

524-P.C. Tail .018 Sq.(0.46 Sq.) - Tail LG=.185(4.70) .100 [2.54] Contact Spacing x .200 [5.08] Row Spacing

**See Accompanying Pages for:** 

- **Contact Bend Details**
- **Mounting Options**

342 / 392 Card Edge Connector Part Number: 392-030-524-103

YOUR CONNECTION TO QUALITY & SERVICE

CANADA

342 ENG MASTER J.LEE DATE: OCT. 06/09 SHEET 1 OF 3

342 Assembly