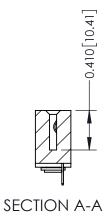

**Mounting Option** 

03-.116 (2.95) I.D. Floating Eyelets

**Contact Detail** 

524-P.C. Tail .018 Sq.(0.46 Sq.) - Tail LG=.185(4.70) .100 [2.54] Contact Spacing x .200 [5.08] Row Spacing

**See Accompanying Pages for:** 

- **Contact Bend Details**
- **Mounting Options**

342 / 392 Card Edge Connector Part Number: 392-030-524-103

YOUR CONNECTION TO QUALITY & SERVICE

CANADA

342 ENG MASTER J.LEE DATE: OCT. 06/09 SHEET 1 OF 3

342 Assembly