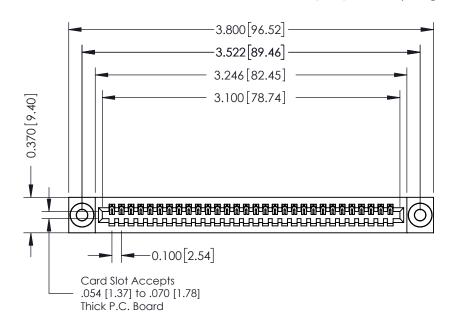

**Mounting Option** 

03-.116 (2.95) I.D. Floating Eyelets

**Contact Detail** 

524-P.C. Tail .018 Sq.(0.46 Sq.) - Tail LG=.185(4.70) .100 [2.54] Contact Spacing x .200 [5.08] Row Spacing

**See Accompanying Pages for:** 

- **Contact Bend Details**
- **Mounting Options**

342 / 392 Card Edge Connector Part Number: 392-030-524-103

YOUR CONNECTION TO QUALITY & SERVICE

CANADA

342 ENG MASTER J.LEE DATE: OCT. 06/09 SHEET 1 OF 3

342 Assembly