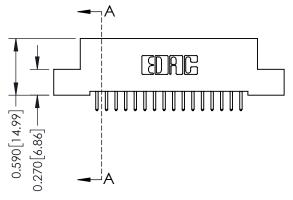

## **Mounting Option**

04-.156 (3.96) Dia. Mounting Holes

## **Contact Detail**

521-P.C. Tail .025 Sq.(0.64 Sq.) - Tail LG=.160(4.06) .100 [2.54] Contact Spacing x .200 [5.08] Row Spacing





## 0.240 [6.10] Point of Contact 0.410[10.41] SECTION A-A

## **See Accompanying Pages for:**

- **Contact Bend Details**
- **Mounting Options**

| 342 / 392 Card Edge Connector |
|-------------------------------|
| Part Number: 392-032-521-204  |



WITHOUT WRITTEN PERMISSION.

|   | ACAD REFERENCE NO | 342 ENG MASTER          |
|---|-------------------|-------------------------|
|   | DRAWN: J.LEE      | DATE: <b>OCT. 06/09</b> |
|   | CHECKED:          | DATE:                   |
|   | SCALE: NTS        | SHEET 1 OF 3            |
| ) | DRAWING NUMBER    | ISSUE                   |

342 Assembly

THIS IS A C.A.D. GENERATED DRAWING DO NOT MAKE MANUAL REVISIONS TO MASTER. ISSUE NUMBER

ORIGINAL

1



| 342 / 392 Series Card Edge Connector |