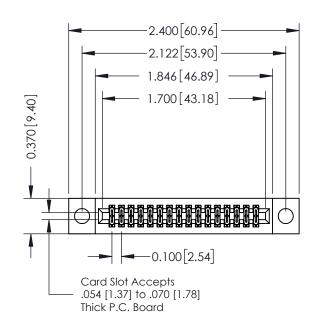

## **Contact Detail**

521-P.C. Tail .025 Sq.(0.64 Sq.) - Tail LG=.160(4.06) .100 [2.54] Contact Spacing x .200 [5.08] Row Spacing

## **See Accompanying Pages for:**

- **Contact Bend Details**
- **Mounting Options**

| 342 / 392 Card Edge Connector |
|-------------------------------|
| Part Number: 392-032-521-204  |

WITHOUT WRITTEN PERMISSION.