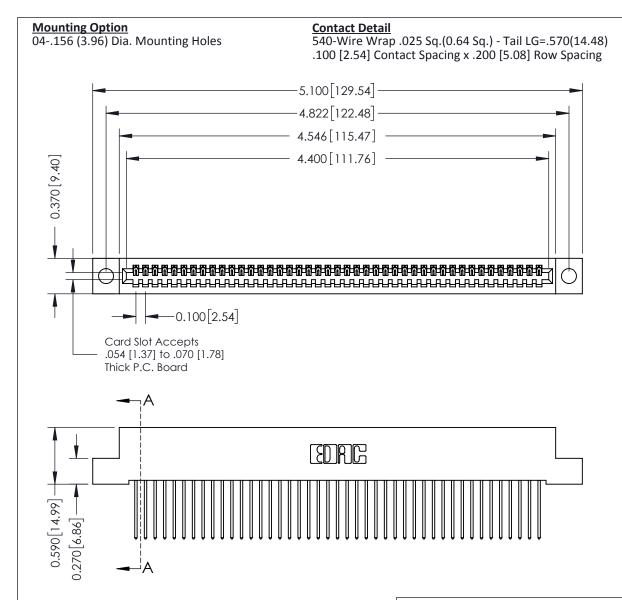

## **See Accompanying Pages for:**

- **Contact Bend Details**
- **Mounting Options**

342 / 392 Card Edge Connector Part Number: 392-043-540-104

YOUR CONNECTION TO QUALITY & SERVICE

CANADA

342 ENG MASTER J.LEE DATE: OCT. 06/09 SHEET 1 OF 3