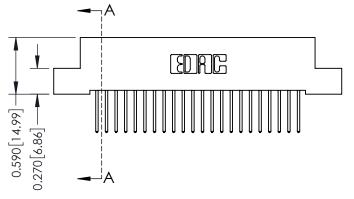

## **Mounting Option**

02-.128 (3.25) Wide Mounting Slots

## **Contact Detail**

523-P.C. Tail .025 Sq.(0.64 Sq.) - Tail LG=.400(10.16) .100 [2.54] Contact Spacing x .200 [5.08] Row Spacing





## 0.240 [6.10] Point of Contact 0.410[10.41] SECTION A-A

## **See Accompanying Pages for:**

- **Contact Bend Details**
- **Mounting Options**

| 342 / 392 Card Edge Connector |
|-------------------------------|
| Part Number: 392-044-523-202  |



WITHOUT WRITTEN PERMISSION.

|   | ACAD REFERENCE NO | 342 ENG MASTER                   |
|---|-------------------|----------------------------------|
|   | DRAWN: J.LEE      | DATE: <b>OCT. 06/09</b>          |
|   | CHECKED:          | CKED: DATE:  E: NTS SHEET 1 OF 3 |
|   | SCALE: NTS        | SHEET 1 OF 3                     |
| ) | DRAWING NUMBER    | ISSUE                            |

342 Assembly

THIS IS A C.A.D. GENERATED DRAWING DO NOT MAKE MANUAL REVISIONS TO MASTER. ISSUE NUMBER

ORIGINAL

1



| 342 / 392 Series Card Edge Conn