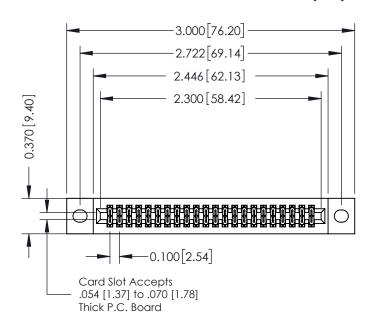

## **See Accompanying Pages for:**

- **Contact Bend Details**
- **Mounting Options**

| 342 / 392 Card Edge Connector |
|-------------------------------|
| Part Number: 392-044-523-202  |

WITHOUT WRITTEN PERMISSION.

|   | ACAD REFERENCE NO | 342 ENG MASTER                   |
|---|-------------------|----------------------------------|
|   | DRAWN: J.LEE      | DATE: <b>OCT. 06/09</b>          |
|   | CHECKED:          | CKED: DATE:  E: NTS SHEET 1 OF 3 |
|   | SCALE: NTS        | SHEET 1 OF 3                     |
| ) | DRAWING NUMBER    | ISSUE                            |