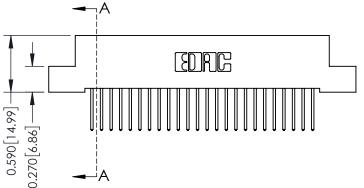

342 Assembly

THIS IS A C.A.D. GENERATED DRAWING DO NOT MAKE MANUAL REVISIONS TO MASTER. ISSUE NUMBER

ORIGINAL

1

| 342 / 392 Series Card Edge Connector<br>Contact Bend Detail |                                   | ACAD REFERENCE NO. 342 ENG MASTER |             |          |          |
|-------------------------------------------------------------|-----------------------------------|-----------------------------------|-------------|----------|----------|
|                                                             |                                   | DRAWN:                            | J.LEE       | DATE: OC | T. 06/09 |
|                                                             |                                   | CHECKED                           | ):          | DATE:    |          |
| EDAC INC                                                    | ARE THE PROPERTY OF EDAC INC.,AND | SCALE:                            | NTS         | SHEET :  | 2 OF 3   |
| TORONTO, ONTARIO                                            |                                   | DRAWING                           | NUMBER      |          | ISSUE    |
| YOUR CONNECTION TO QUALITY & SERVICE                        | MANUFACTURE OR SALE OF APPARATUS  | 3                                 | 42 Assembly |          | 1        |