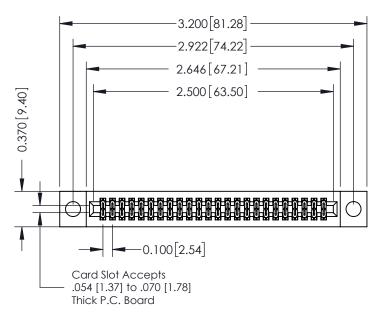

## **See Accompanying Pages for:**

- **Contact Bend Details**
- **Mounting Options**

| 342 / 392 Card Edge Connector |
|-------------------------------|
| Part Number: 392-048-523-204  |

WITHOUT WRITTEN PERMISSION.

342 Assembly

THIS IS A C.A.D. GENERATED DRAWING DO NOT MAKE MANUAL REVISIONS TO MASTER. ISSUE NUMBER

ORIGINAL

1

| 342 / 392 Series Card Edge Connector<br>Contact Bend Detail |                                   | ACAD REFERENCE NO. 342 ENG MASTER |             |          |          |
|-------------------------------------------------------------|-----------------------------------|-----------------------------------|-------------|----------|----------|
|                                                             |                                   | DRAWN:                            | J.LEE       | DATE: OC | T. 06/09 |
|                                                             |                                   | CHECKED                           | ):          | DATE:    |          |
| EDAC INC                                                    | ARE THE PROPERTY OF EDAC INC.,AND | SCALE:                            | NTS         | SHEET :  | 2 OF 3   |
| TORONTO, ONTARIO                                            |                                   | DRAWING                           | NUMBER      |          | ISSUE    |
| YOUR CONNECTION TO QUALITY & SERVICE                        | MANUFACTURE OR SALE OF APPARATUS  | 3                                 | 42 Assembly |          | 1        |