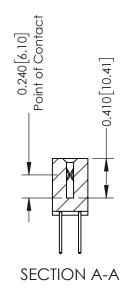

**Mounting Option** 

04-.156 (3.96) Dia. Mounting Holes

**Contact Detail** 

523-P.C. Tail .025 Sq.(0.64 Sq.) - Tail LG=.400(10.16) .100 [2.54] Contact Spacing x .200 [5.08] Row Spacing