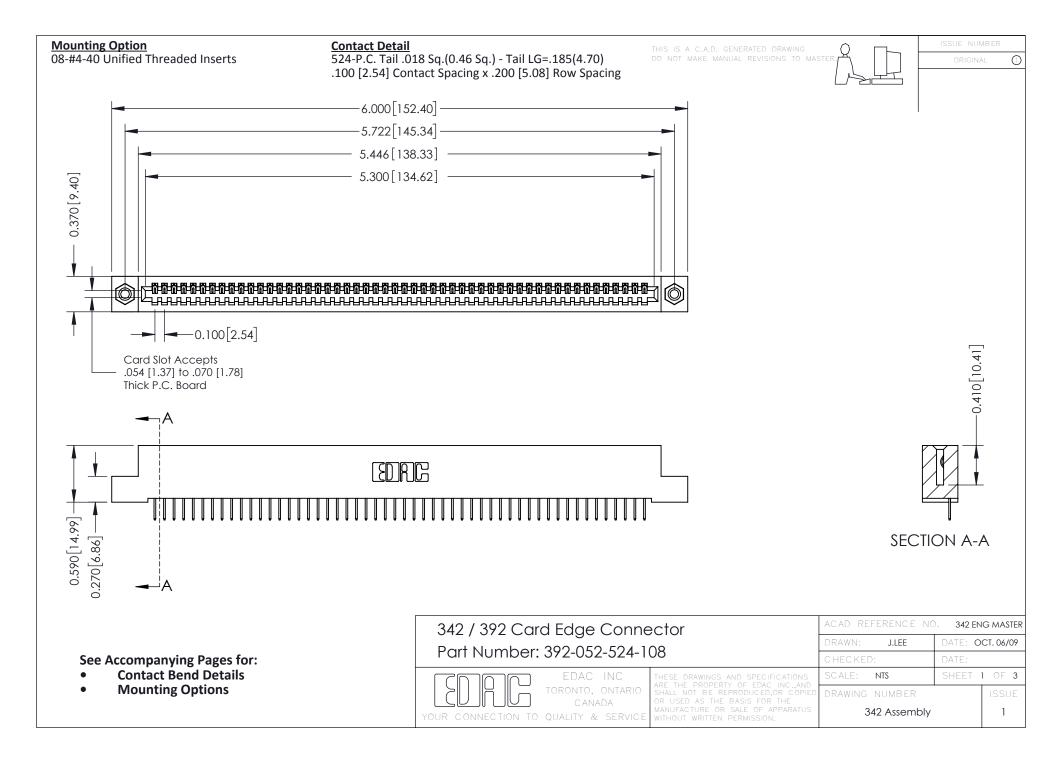

THIS IS A C.A.D. GENERATED DRAWING DO NOT MAKE MANUAL REVISIONS TO MASTER. ISSUE NUMBER

ORIGINAL

1



| 342 / 392 Series Card Edge Connector<br>Contact Bend Detail |                                                                                                                                                                                                  | ACAD REFERENCE NO. 342 ENG MASTER |             |                  |        |
|-------------------------------------------------------------|--------------------------------------------------------------------------------------------------------------------------------------------------------------------------------------------------|-----------------------------------|-------------|------------------|--------|
|