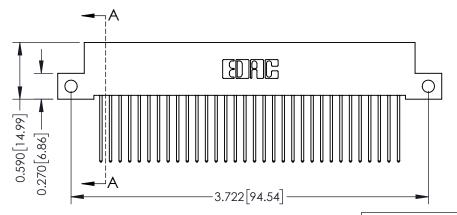

**Mounting Option** 

12-.128 (3.25) Dia. Side Mounting Holes

## **See Accompanying Pages for:**

- **Contact Bend Details**
- **Mounting Options**

342 / 392 Card Edge Connector Part Number: 392-064-542-212

YOUR CONNECTION TO QUALITY & SERVICE

342 ENG MASTER J.LEE DATE: OCT. 06/09 SHEET 1 OF 3

THIS IS A C.A.D. GENERATED DRAWING DO NOT MAKE MANUAL REVISIONS TO MASTER

ISSUE NUMBER

ORIGINAL

1

| 342 / 392 Card Edge Connector<br>Mounting Options |                                                                                                                                                                                               | ACAD REFERENCE NO. 342 ENG MASTER |                         |        |  |  |
|---------------------------------------------------|-----------------------------------------------------------------------------------------------------------------------------------------------------------------------------------------------|-----------------------------------|-------------------------|--------|--|--|
|                                                   |                                                                                                                                                                                               | DRAWN: J.LEE                      | DATE: <b>OCT. 06/09</b> |        |  |  |
|                                                   |                                                                                                                                                                                               | CHECKED:                          | DATE:                   |        |  |  |
| TORONTO, ONTARIO                                  | THESE DRAWINGS AND SPECIFICATIONS ARE THE PROPERTY OF EDAC INCAND SHALL NOT BE REPRODUCED,OR COPIED OR USED AS THE BASIS FOR THE MANUFACTURE OR SALE OF APPARATUS WITHOUT WRITTEN PERMISSION. | SCALE: NTS                        | SHEET :                 | 3 OF 3 |  |  |
|                                                   |                                                                                                                                                                                               | DRAWING NUMBER                    | •                       | ISSUE  |  |  |
| YOUR CONNECTION TO QUALITY & SERVICE              |                                                                                                                                                                                               | 342 Assembly                      |                         | 1      |  |  |