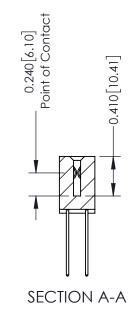

## **Contact Detail**

542-Wire Wrap .025 Sq.(0.64 Sq.) - Tail LG=.655(16.64) .100 [2.54] Contact Spacing x .200 [5.08] Row Spacing

## **See Accompanying Pages for:**

- **Contact Bend Details**
- **Mounting Options**

342 / 392 Card Edge Connector Part Number: 392-064-542-212

YOUR CONNECTION TO QUALITY & SERVICE

342 ENG MASTER J.LEE DATE: OCT. 06/09 SHEET 1 OF 3