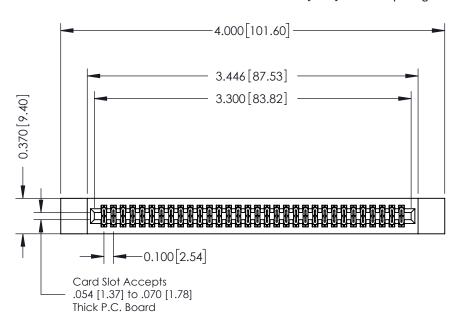

## **See Accompanying Pages for:**

- **Contact Bend Details**
- **Mounting Options**

342 / 392 Card Edge Connector Part Number: 392-064-542-212

YOUR CONNECTION TO QUALITY & SERVICE

342 ENG MASTER J.LEE DATE: OCT. 06/09 SHEET 1 OF 3

342 Assembly

THIS IS A C.A.D. GENERATED DRAWING DO NOT MAKE MANUAL REVISIONS TO MASTER. ISSUE NUMBER

ORIGINAL

1

| 342 / 392 Series Card Edge Connector<br>Contact Bend Detail |                                                                                                                                                                                                  | ACAD REFERENCE NO. 342 ENG MASTER |             |                  |        |
|-------------------------------------------------------------|--------------------------------------------------------------------------------------------------------------------------------------------------------------------------------------------------|-----------------------------------|-------------|------------------|--------|
|                                                             |                                                                                                                                                                                                  | DRAWN:                            | J.LEE       | DATE: OCT. 06/09 |        |
|                                                             |                                                                                                                                                                                                  | CHECKED:                          |             | DATE:            |        |
| TORONTO, ONTARIO                                            | THESE DRAWINGS AND SPECIFICATIONS ARE THE PROPERTY OF EDAC INC. AND SHALL NOT BE REPRODUCED, OR COPIED OR USED AS THE BASIS FOR THE MANUFACTURE OR SALE OF APPARATUS WITHOUT WRITTEN PERMISSION. | SCALE:                            | NTS         | SHEET :          | 2 OF 3 |
|                                                             |                                                                                                                                                                                                  | DRAWING                           | NUMBER      |                  | ISSUE  |
| YOUR CONNECTION TO QUALITY & SERVICE                        |                                                                                                                                                                                                  | 3                                 | 42 Assembly |                  | 1      |