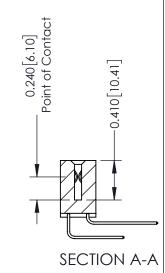

**Mounting Option** 

12-.128 (3.25) Dia. Side Mounting Holes

**Contact Detail** 

559-90 Degree Bend (Code 541 Contacts) .100 [2.54] Contact Spacing x .200 [5.08] Row Spacing

ACAD REFERENCE NO 342 ENG MASTER

342 Assembly

THIS IS A C.A.D. GENERATED DRAWING DO NOT MAKE MANUAL REVISIONS TO MASTER. ISSUE NUMBER

ORIGINAL

1

| 342 / 392 Series Card Edge Connector<br>Contact Bend Detail |                                                                                                                                     | ACAD REFERENCE NO. 342 ENG MASTER |             |                  |        |
|-------------------------------------------------------------|-------------------------------------------------------------------------------------------------------------------------------------|-----------------------------------|-------------|------------------|--------|
|                                                             |                                                                                                                                     | DRAWN:                            | J.LEE       | DATE: OCT. 06/09 |        |
|                                                             |                                                                                                                                     | CHECKED:                          |             | DATE:            |        |
| EDAC INC                                                    | ARE THE PROPERTY OF EDAC INC., AND SHALL NOT BE REPRODUCED, OR COPIED OR USED AS THE BASIS FOR THE MANUFACTURE OR SALE OF APPARATUS | SCALE:                            | NTS         | SHEET :          | 2 OF 3 |
| TORONTO, ONTARIO                                            |                                                                                                                                     | DRAWING                           | NUMBER      |                  | ISSUE  |
| YOUR CONNECTION TO QUALITY & SERVICE                        |                                                                                                                                     | 3                                 | 42 Assembly |                  | 1      |