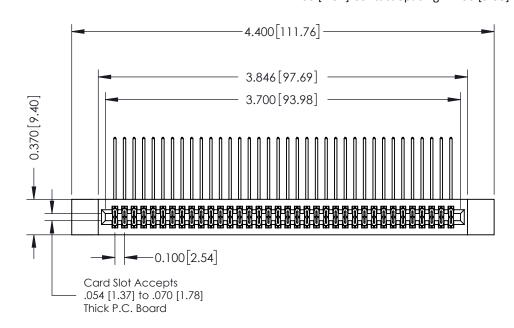

## **See Accompanying Pages for:**

- **Contact Bend Details**
- **Mounting Options**

342 / 392 Card Edge Connector Part Number: 392-072-559-212

| THE |                  |  |  |  |  |
|-----------------------------------------|------------------|--|--|--|--|
| DRAWN: J.LEE                            | DATE: OCT. 06/09 |  |  |  |  |
| CHECKED:                                | DATE:            |  |  |  |  |
| SCALE: NTS                              | SHEET 1 OF 3     |  |  |  |  |
| DRAWING NUMBER                          | ISSUE            |  |  |  |  |