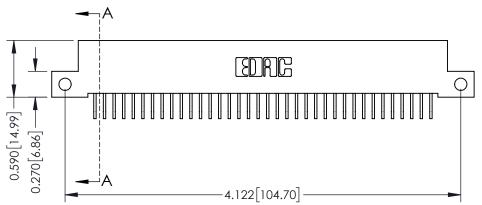

THIS IS A C.A.D. GENERATED DRAWING DO NOT MAKE MANUAL REVISIONS TO MASTER

ISSUE NUMBER

ORIGINAL

1

| 342 / 392 Card Edge Connector<br>Mounting Options |                                                                                                                                             | ACAD REFERENCE NO. 342 ENG MASTER |                         |        |  |
|---------------------------------------------------|---------------------------------------------------------------------------------------------------------------------------------------------|-----------------------------------|-------------------------|--------|--|
|                                                   |                                                                                                                                             | DRAWN: J.LEE                      | DATE: <b>OCT. 06/09</b> |        |  |
|                                                   |                                                                                                                                             | CHECKED:                          | DATE:                   |        |  |
| EDAC INC                                          | THESE DRAWINGS AND SPECIFICATIONS<br>ARE THE PROPERTY OF EDAC INC.,AND<br>SHALL NOT BE REPRODUCED,OR COPIED<br>OR USED AS THE BASIS FOR THE | SCALE: NTS                        | SHEET :                 | 3 OF 3 |  |
| TORONTO, ONTARIO                                  |                                                                                                                                             | DRAWING NUMBER                    | •                       | ISSUE  |  |
| YOUR CONNECTION TO QUALITY & SERVICE              | MANUFACTURE OR SALE OF APPARATUS                                                                                                            | 342 Assembly                      |                         | 1      |  |