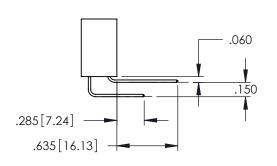

<u>Contact Dimensions:</u>
525-P.C. Tail .018 Sq.(0.46 Sq.) - Tail LG=.150(3.81)
.100 (2.54) Contact Spacing x .200 (5.08) Row Spacing

1

- INSULATOR MATERIAL: THERMOPLASTIC PBT BLACK, UL 94V-0 CONTACT MATERIAL; COPPER TIN ALLOY
- CONTACT PLATING: GOLD ON THE MATING AREA, TIN PLATING ON THE CONTACT TAILS, NICKEL UNDERPLATE