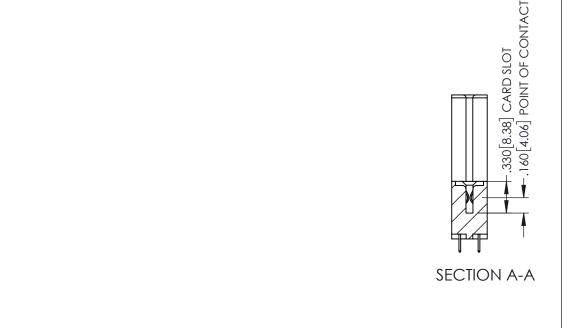

.107 [2.72] .082 [2.08] .157 [4] .232 [5.89] .125(3.18) to .210(5.33) .125(3.18) to .210(5.33) Outside Tails Outside Tails .045(1.14) to .060(1.52) .045(1.14) to .060(1.52) Between Tails Between Tails **Contact Code 555 Contact Code 556** 

**Contact Code 558** 

**Contact Code 559** 

Contact Code 560

INSULATOR MATERIAL: THERMOPLASTIC POLYESTER, UL 94V-0 DAP MATERIAL AVAILABLE UPON REQUEST

CONTACT MATERIAL; COPPER ALLOY CONTACT PLATING: GOLD ON THE MATING AREA, TIN PLATING ON THE CONTACT TAILS, NICKEL UNDERPLATE

345/395 SERIES CARD EDGE CONNECTOR CONTACT CODE 555,556,558,559,560 DIMENSIONS

YOUR CONNECTION TO QUALITY & SERVICE

|   | ACAD REFERENCE NO. 345-ENG-MASTER |                  |  |  |  |
|---|-----------------------------------|------------------|--|--|--|
|   | DRAWN: R.STA.MONICA               | DATE:MAY.16/2017 |  |  |  |
|   | CHECKED:                          | DATE:            |  |  |  |
|   | SCALE: 1:1                        | SHEET 2 OF 2     |  |  |  |
| D | DRAWING NUMBER                    | ISSUE            |  |  |  |