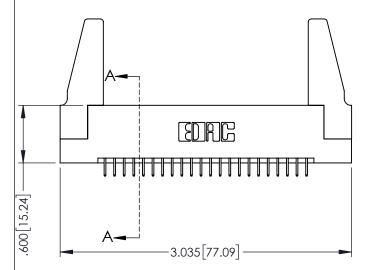

| 345/395 SERIES (<br>PART NUMBER: 3 |          |                    |       |
|------------------------------------|----------|--------------------|-------|
|                                    | FDAC INC | THESE DRAWINGS AND | SDECI |

| ACAD REFERENCE NO. 345-ENG-MASTER |                  |       |  |  |
|-----------------------------------|------------------|-------|--|--|
| DRAWN: R.STA.MONICA               | DATE:MAY.16/2017 |       |  |  |
| CHECKED:                          | DATE:            |       |  |  |
| SCALE: 1:1                        | SHEET 1          | OF 2  |  |  |
| DRAWING NUMBER                    |                  | ISSUE |  |  |
| 345-ENG-MASTER                    | 1                |       |  |  |