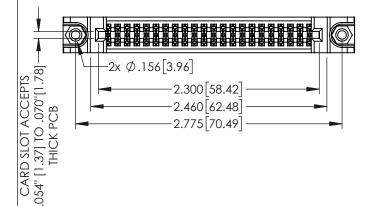

<u>Contact Dimensions:</u>
525-P.C. Tail .018 Sq.(0.46 Sq.) - Tail LG=.150(3.81)
.100 (2.54) Contact Spacing x .200 (5.08) Row Spacing

1

- INSULATOR MATERIAL: THERMOPLASTIC PBT BLACK, UL 94V-0 CONTACT MATERIAL; COPPER TIN ALLOY
- CONTACT PLATING: GOLD ON THE MATING AREA, TIN PLATING ON THE CONTACT TAILS, NICKEL UNDERPLATE

| 345/395 SERIES (<br>PART NUMBER: 3 |          |                    |       |
|------------------------------------|----------|--------------------|-------|
|                                    | FDAC INC | THESE DRAWINGS AND | SDECI |

| ACAD REFERENCE NO. 345-ENG-MASTER |                  |       |  |  |
|-----------------------------------|------------------|-------|--|--|
| DRAWN: R.STA.MONICA               | DATE:MAY.16/2017 |       |  |  |
| CHECKED:                          | DATE:            |       |  |  |
| SCALE: 1:1                        | SHEET 1          | OF 2  |  |  |
| DRAWING NUMBER                    |                  | ISSUE |  |  |
| 345-ENG-MASTER                    | 1                |       |  |  |